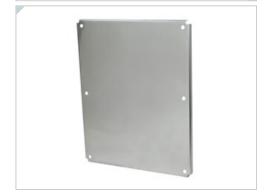

# **Product Description**

Aluminum enclosure back panel

Catalog #: PA3024

Height: 27 in. Width: 21 in. Depth: 0.11 in. Carton Quantity: 1 Carton Weight: 8 lb.

**UPC:** 085339930389 **UNSPSC:** 39121302

Country of Origin: United States of America

#### **COLOR**

Silver - Aluminum

### **MATERIAL**

Aluminum

## **MOUNTING**

6 screws Note: Control Series enclosures are transitioning from 4 to 6 panel bosses! 4 or 6 hole panels/bosses are interchangeable!

© 2018 Allied Moulded Products, Inc.

**Product Specification Sheet** 