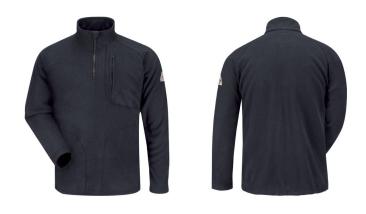

## 1/4 ZIP-FRONT FLEECE SWEATSHIRT - MODACRYLIC BLEND

SMZ6

2 CAT

sleeve and adjustable drawstring in bottom opening

- Care: Home Wash
  - Country of Origin: Imported
  - Fabric: Flame-resistant, 12 oz. (405 g/m<sup>2</sup>) 70% Modacrylic / 30% Rayon Double Brushed Fleece
  - Features:
    - ¼ zip front
    - $\bullet \quad \mbox{Left chest pocket with zipper closure} \\$
    - Inset side seam pockets with concealed zipper closure
    - Raglan sleeve
    - Concealed adjustable drawstring waist
  - Packaging: Polartec® hang tag
  - Protection: Arc Rating E<sub>BT</sub> 12 calories/cm<sup>2</sup>