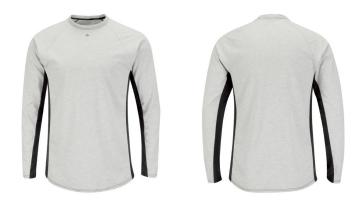

LONG SLEEVE FR TWO-TONE BASE LAYER- EXCEL FR®

MPU8

CAT

Self-fabric crew neck collar > Tagless > Raglan sleeves > Hemmed sleeves > Contrast mesh side seam gusset > Heat seal Bulwark® triangle centered at neck to show wearer has on FR undergarment

- Care: Home Wash
- Country of Origin: Imported
- Fabric: Excel FR® Flame-resistant, 5.5 oz. (185 g/m<sup>2</sup>) 90% Cotton / 10% Polyester with moisture management finish
- Features:
  - Full contrast mesh side seam gusset
  - Self fabric collar
  - Hemmed sleeves
  - Tagless brand label and warning label
- Protection: Arc Rating ATPV 6.4 calories/cm<sup>2</sup>