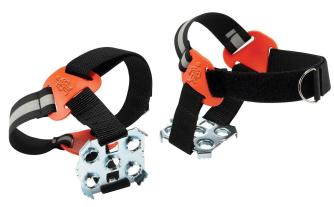

## **TREX**<sup>™</sup> 6315 Strap-On Heel Ice Traction Device

## Item Number - Color - Size

- 16777 Black M/L
- 16778 Black XL

Order in Multiples of: 1

Strap-On Heel Ice Traction Device: Rugged steel plates turn boot heels into ice picks, leaving the mid-foot free for vehicle operation.

## **Features**

- Corrosion-resistant steel heel plate provides tenacious grip and stability on ice and snow
- Heel-only design leaves mid-foot free for unobstructed vehicle operation
- Channeled design will not retain ice, snow or debris
- Rugged webbing / hook & loop strap provides a secure fit
  Installers
- Rear reflective accents enhance worker conspicuity