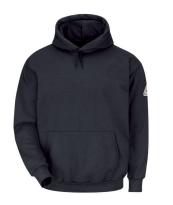

## PULLOVER HOODED FLEECE SWEATSHIRT - MODACRYLIC BLEND

SMH2

CAT

Two-ply hood with drawstring closure > Rib knit cuff and

- waistband > Kangaroo pouch pockets
  - Care: Home Wash
  - Country of Origin: Imported
  - Fabric: Flame-resistant, 10.6 oz. (359 g/m<sup>2</sup>) 44% Viscose / 39% Modacrylic / 14% Aramid / 3% Spandex Brushed Fleece, Water Repellent
  - Features:
    - Two-ply hood with drawstring closureRib knit cuff and waistband
  - Packaging: Polartec® hang tag
  - Protection: Arc Rating ATPV 16 calories/cm<sup>2</sup>