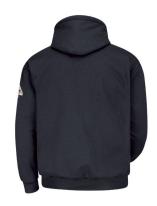

## PULLOVER HOODED FLEECE SWEATSHIRT - MODACRYLIC BLEND

SMH2

CAT

Two-ply hood with drawstring closure > Rib knit cuff and

- waistband > Kangaroo pouch pockets
  - Care: Home Wash
  - Country of Origin: Imported
  - Fabric: Flame-resistant, 10.6 oz. (359 g/m<sup>2</sup>) 44% Viscose / 39% Modacrylic / 14% Aramid / 3% Spandex Brushed Fleece, Water Repellent
  - Features:
    - Two-ply hood with drawstring closureRib knit cuff and waistband
  - Packaging: Polartec® hang tag
  - Protection: Arc Rating ATPV 16 calories/cm<sup>2</sup>