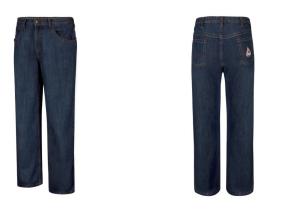

## MEN'S LIGHTWEIGHT RELAXED STRAIGHT FIT DENIM JEAN -11.75 OZ. DENIM BLEND

ΡΤͿΜ

2 CAT

One-piece waistband with button closure > Five jean style pockets > Two-needle felled seam construction > New denim blend fabric for durability and comfort > Relaxed fit through seat

- Care: Home Wash, Light Soil Wash and Industrial Wash and thigh with straight leg opening > Bulwark reseller waistband
- Country of Origin: Imported
- Fabric: Flame-resistant, 11.75 oz. (400 g/m<sup>2</sup>) 70% Cotton / 30% Tencel
- Features:
  - One-piece waistband with metal button closure, metal is not exposed to skin
  - Five jean-style pockets
  - Two-needle contrast stitch with felled outseams and seat seam; Apex back pocket detailing
  - Relaxed fit through seat and thighs, straight fit leg opening
  - Bulwark reseller waistband ticket, back pocket insert and size strip
  - Dark wash option has a clean, polished dark rinse
- Protection: Arc Rating ATPV 16 calories/cm<sup>2</sup>

ticket, back pocket insert and size strip > Contrast stitching > Dark wash jean has a polished clean appearance > Bulwark Apex stitching on back pocket

| COLOR      | LOT NO. | SIZES |
|------------|---------|-------|
| MEN'S      |         | SIZE  |
| Dark Denim | PTJMDD  | 28-50 |