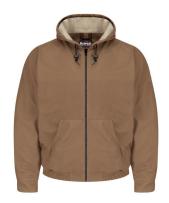

## BROWN DUCK HOODED JACKET - EXCEL FR® COMFORTOUCH®

JLH4

Non-conductive, Nomex® taped zipper > Attached three-piece hood with drawstring and toggles > Concealed snap closure on cuff > Two large external kangaroo-style pockets > Single inside chest pocket > Seams triple-needle topstitched > Lanyard access opening on center back, accommodates safety harness

- Care: Home Wash, Light Soil Wash and Industrial Wash
- Country of Origin: Imported
- Fabric: Shell: Westex Ultrasoft® Flame-resistant 11.0 oz. (390 g/m²) Duck, 88% Cotton / 12% Nylon, Water-Repellent

Lining: Flame-resistant 7 oz. (235 g/m $^2$ ) 100% Cotton Sanded

- Features:
  - Non-conductive Nomex® taped vision zipper
  - Concealed snap closure on cuff
  - Full tunneled elasticized waistband
  - Permanently attached hood with adjustable drawcord
  - Two front pouch-style pockets with reinforced bartacks
  - Lanyard access opening on center back, accommodates safety harness
- Protection: Arc Rating ATPV 35 calories/cm<sup>2</sup>