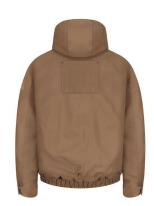

## BROWN DUCK HOODED JACKET - EXCEL FR® COMFORTOUCH®

JLH4

Non-conductive, Nomex® taped zipper > Attached three-piece hood with drawstring and toggles > Concealed snap closure on cuff > Two large external kangaroo-style pockets > Single inside chest pocket > Seams triple-needle topstitched > Lanyard access opening on center back, accommodates safety harness

- Care: Home Wash, Light Soil Wash and Industrial Wash
- Country of Origin: Imported
- Fabric: Shell: Westex Ultrasoft® Flame-resistant 11.0 oz. (390 g/m²) Duck, 88% Cotton / 12% Nylon, Water-Repellent

Lining: Flame-resistant 7 oz. (235 g/m $^2$ ) 100% Cotton Sanded

- Features:
  - Non-conductive Nomex® taped vision zipper
  - Concealed snap closure on cuff
  - Full tunneled elasticized waistband
  - Permanently attached hood with adjustable drawcord
  - Two front pouch-style pockets with reinforced bartacks
  - Lanyard access opening on center back, accommodates safety harness
- Protection: Arc Rating ATPV 35 calories/cm<sup>2</sup>