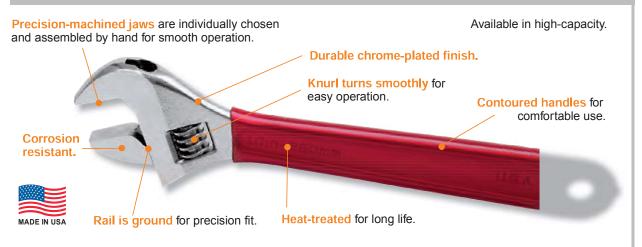

## **Adjustable Wrenches**

## Features:



## Adjustable Wrenches – Extra Capacity

Additional Features:

- Extra capacity allows use of a smaller size wrench to handle bigger jobs, especially in confined spaces.
- Forged heat-treated alloy steel for maximum strength and light weight.
- High-polish chrome finish.



D507-8

| Cat. No. | Handle Finish              | Length           | Capacity        | Weight (lbs.) |
|----------|----------------------------|------------------|-----------------|---------------|
| 507-6    | high-polish chrome         | 6-1/4" (158 mm)  | 15/16" (23 mm)  | .25           |
| 507-8    | high-polish chrome         | 8-1/4" (209 mm)  | 1-1/8" (28 mm)  | .51           |
| 507-10   | high-polish chrome         | 10-1/4" (260 mm) | 1-5/16" (33 mm) | .86           |
| 507-12   | high-polish chrome