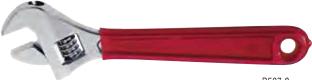

## Adjustable Wrenches – Standard Capacity, **Plastic-Dipped Handles**

Additional Features:

- Plastic-dipped handles for added comfort.
- Forged heat-treated alloy steel for maximum strength and light weight.
- High-polish chrome finish.

| Cat. No. | Handle Type | Handle Finish              | Length           | Capacity         | Weight (lbs.) |
|----------|-------------|----------------------------|------------------|------------------|---------------|
| D506-4   | dovetail    | plastic-dipped             | 4-1/2" (114 mm)  | 1/2" (12 mm)     | .13           |
| D506-15  | tapered     | plastic-dipped             | 15-1/8" (384 mm) | 1-11/16" (42 mm) | 3.21          |
| D500-18  | tapered     | plastic-dipped             | 18-3/8" (467 mm) | 2-1/16" (52 mm)  | 5.02          |
| D500-24  | tapered     | plastic-dipped             | 24-1/4" (616 mm) | 2-1/2" (63 mm)   | 8.26          |
| HD506-4  | dovetail    | heavy-duty, plastic-dipped | 4-1/2" (114 mm)  | 1/2" (12 mm)     | .13           |