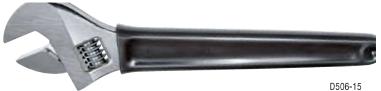

| Cat. No. | Handle Type | Handle Finish              | Length           | Capacity         | Weight (lbs.) |
|----------|-------------|----------------------------|------------------|------------------|---------------|
| D506-4   | dovetail    | plastic-dipped             | 4-1/2" (114 mm)  | 1/2" (12 mm)     | .13           |
| D506-15  | tapered     | plastic-dipped             | 15-1/8" (384 mm) | 1-11/16" (42 mm) | 3.21          |
| D500-18  | tapered     | plastic-dipped             | 18-3/8" (467 mm) | 2-1/16" (52 mm)  | 5.02          |
| D500-24  | tapered     | plastic-dipped             | 24-1/4" (616 mm) | 2-1/2" (63 mm)   | 8.26          |
| HD506-4  | dovetail    | heavy-duty, plastic-dipped | 4-1/2" (114 mm)  | 1/2" (12 mm)     | .13           |