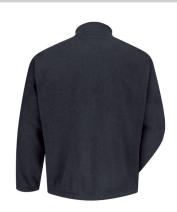

## FLEECE SLEEVED JACKET LINER

## LML6

Four concealed snap-front closures > Two large slash-welted pockets > Hemmed-sleeve ends > Snaps into JNJ8, JLJ8, JLF6, JMJ4 and JLB8 jackets.

- Care: Home Wash
- Country of Origin: Imported
- Fabric: Flame-resistant, 11 oz. (373 g/m²) 45% Rayon / 40% Nylon / 15% Aramid
- Features:
  - Four concealed snap, front-fly closures
  - Hemmed sleeve ends
  - Two exterior slash diagonal pockets
  - Snaps into JLB8, JLJ8, JLF6, JMJ4, JNJT, and JNJ8 jackets
- Packaging: Polartec® hang tag
- Protection: Arc Rating ATPV 19 calories/cm²