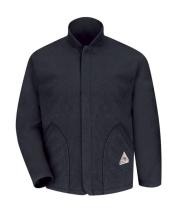

## FLEECE SLEEVED JACKET LINER

## LML6

Four concealed snap-front closures > Two large slash-welted pockets > Hemmed-sleeve ends > Snaps into JNJ8, JLJ8, JLF6, JMJ4 and JLB8 jackets.

- Care: Home Wash
- Country of Origin: Imported
- Fabric: Flame-resistant, 11 oz. (373 g/m²) 45% Rayon / 40% Nylon / 15% Aramid
- Features:
  - Four concealed snap, front-fly closures
  - Hemmed sleeve ends
  - Two exterior slash diagonal pockets
  - Snaps into JLB8, JLJ8, JLF6, JMJ4, JNJT, and JNJ8 jackets
- Packaging: Polartec® hang tag
- Protection: Arc Rating ATPV 19 calories/cm²