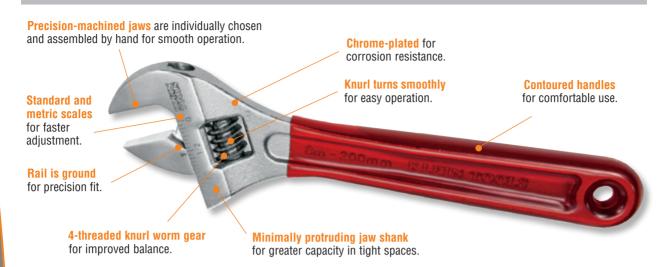

## **Adjustable Wrenches**

## Features:



## **Adjustable Wrenches – High Capacity**

Additional Features:

- Extra capacity allows use of a smaller size wrench to handle bigger jobs, especially in confined spaces.
- Forged heat-treated alloy steel for maximum strength and light weight.



| Cat. No. | Handle Finish      | Handle Color    | Length           | Capacity        | Weight              |
|----------|--------------------|-----------------|------------------|-----------------|---------------------|
| 507-6    | high-polish chrome | -               | 6-3/8" (162 mm)  | 15/16" (24 mm)  | 0.29 lbs. (0.14 kg) |
| 507-8    | high-polish chrome | -               | 8-1/8" (206 mm)  | 1-1/8" (28 mm)  | 0.61 lbs. (0.28 kg) |
| 507-10   | high-polish chrome | -               | 10-1/8" (257 mm) | 1-5/16" (33 mm) | 0.98 lbs. (0.44