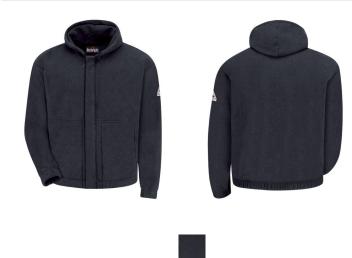

## ZIP-FRONT HOODED FLEECE SWEATSHIRT

## SMH6

Single-ply hood with drawstring closure > Zipper front > Hemmed sleeves with elastic > Elastic waist > Two patch pockets

- Care: Home Wash
- Country of Origin: Imported
- Fabric: Flame-resistant, 11 oz. (375 g/m²) 45%
   Rayon / 40% Nylon / 15% Aramid Double Brushed
   Fleece
- Features:
  - Single-ply hood with drawstring closure
  - Zipper front
  - Hemmed sleeve with elastic
  - Elastic waist
  - Fleece "brushed" on both sides
- Packaging: Polartec® hang tag
- Protection: Arc Rating ATPV 19 calories/cm²

| COLOR | LOT NO. | SIZES |       |  |  |  |
|-------|---------|-------|-------|--|--|--|
| MEN'S |         | RG    | LN    |  |  |  |
| Navy  | SMH6NV  | S-3XL | M-3XL |  |  |  |