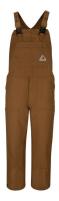

## BROWN DUCK INSULATED BIB OVERALL

BLN6

Nomex® taped brass zipper fly front > Thigh-high leg zippers > Elastic in straps > Non-conductive heavy-duty release buckle > Two large front bib pockets with pencil stall > Two set-in swing pockets > Watch pocket > Two large hip pockets > Double tool pocket > Side vent openings with snap closure > Front leg reinforced shin to thigh.

- Care: Home Wash
- Country of Origin: Imported
- Fabric: Flame-resistant, 13.0 oz. (440 g/m²) 100% Cotton Duck with 5.5 oz. (170 g/m²) Modacrylic Blend Quilted Insulation
- Features:
  - Nomex® taped brass zipper fly front, covered
  - Thigh-high leg zippers
  - Adjustable elasticized shoulder straps with nonconductive heavy-duty release buckles
  - Two large front bib pockets with pencil stall
  - Two set-in swing pockets, watch pocket, two large hip pockets, double tool pocket
  - Side vent openings with snap closure
  - Reinforced double leg from shin to thigh
  - This flame resistant garment meets the requirements of NFPA 2112, Standard on Flame-Resistant Garments for Protection of Industrial Personnel Against Flash Fire, 2012 Edition
- Protection: Arc Rating ATPV 46 calories/cm²