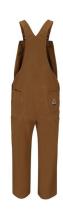

## BROWN DUCK INSULATED BIB OVERALL

BLN6

Nomex® taped brass zipper fly front > Thigh-high leg zippers > Elastic in straps > Non-conductive heavy-duty release buckle > Two large front bib pockets with pencil stall > Two set-in swing pockets > Watch pocket > Two large hip pockets > Double tool pocket > Side vent openings with snap closure > Front leg reinforced shin to thigh.

- Care: Home Wash
- Country of Origin: Imported
- Fabric: Flame-resistant, 13.0 oz. (440 g/m²) 100% Cotton Duck with 5.5 oz. (170 g/m²) Modacrylic Blend Quilted Insulation
- Features:
  - Nomex® taped brass zipper fly front, covered
  - Thigh-high leg zippers
  - Adjustable elasticized shoulder straps with nonconductive heavy-duty release buckles
  - Two large front bib pockets with pencil stall
  - Two set-in swing pockets, watch pocket, two large hip pockets, double tool pocket
  - Side vent openings with snap closure
  - Reinforced double leg from shin to thigh
  - This flame resistant garment meets the requirements of NFPA 2112, Standard on Flame-Resistant Garments for Protection of Industrial Personnel Against Flash Fire, 2012 Edition
- Protection: Arc Rating ATPV 46 calories/cm²