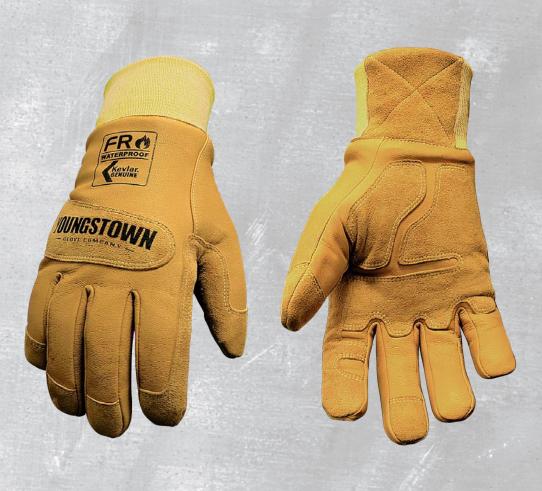

## FR WATERPROOF GROUND GLOVE LINED WITH KEVLAR®

1 IN DURABILITY YOUNGSTOWN GLOVE MFG # 12-3465-60

The FR Waterproof Ground Glove Lined with Kevlar® is a waterproof, winter work glove made of high quality goat grain leather, featuring a cut resistant liner and wristlet made with 100% Kevlar® fiber by DuPont™ plus 3M™ Thinsulate™ FR 150 (gsm) flame resistant insulation. A second layer of sueded goatskin leather on the fingertips, palm and knuckle reinforces durability and maintains excellent grip.

Will not drip, melt or ignite when exposed to flames or sparks.

The result is increased efficiency, productivity and safety for workers, while in compliance with the NFPA 70e-2018 standard and OSHA 29 CFR Part 1926.

| t 1920. |                         |                                                          |
|---------|-------------------------|----------------------------------------------------------|
|         | FLAME<br>RESISTANT      | Exceeds Industry Standards<br>According to ASTM D6413    |
|         | <b>CUT RESISTANT</b>    | Level A4 (ANSI/ISEA)                                     |
|         | PUNCTURE<br>RESISTANT   | Level 5 (ANSI/ISEA)                                      |
|         | ARC RATING              | 72 cal/cm <sup>2</sup> According to ASTM F2675-F2675M-13 |
|         | WINTERIZED              | 100% Waterproof / Windproof                              |
|         | LEATHER                 | 18 oz/yd² Goat Grain                                     |
|         | SUEDED<br>REINFORCEMENT | Palm and Fingertips<br>for Greater Grip                  |
|         | ERGONOMICS              | 3D Pre-curved Pattern                                    |
|         | COMPLIANCE              | NFPA 70e-2018 Standard<br>OSHA 29 CFR Part 1926          |
|         | SIZING                  | MFG PART #                                               |
|         | SMALL                   | 12-3465-60-S                                             |
|         | MEDIUM                  | 12-3465-60-M                                             |
|         | LARGE                   | 12-3465-60-L                                             |
|         | X-LARGE                 | 12-3465-60-XL                                            |
|         | 2X-LARGE                | 12-3465-60-XXL                                           |
|         | 3X-LARGE                | 12-3465-60-3XL                                           |