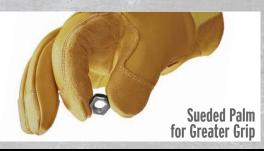

## FR WATERPROOF GROUND GLOVE LINED WITH KEVLAR®

1 IN DURABILITY YOUNGSTOWN GLOVE MFG # 12-3465-60

The FR Waterproof Ground Glove Lined with Kevlar® is a waterproof, winter work glove made of high quality goat grain leather, featuring a cut resistant liner and wristlet made with 100% Kevlar® fiber by DuPont™ plus 3M™ Thinsulate™ FR 150 (gsm) flame resistant insulation. A second layer of sueded goatskin leather on the fingertips, palm and knuckle reinforces durability and maintains excellent grip.

| t 1920. |                         |                                                          |
|---------|-------------------------|----------------------------------------------------------|
|         | FLAME<br>RESISTANT      | Exceeds Industry Standards<br>According to ASTM D6413    |
|         | <b>CUT RESISTANT</b>    | Level A4 (ANSI/ISEA)                                     |
|         | PUNCTURE<br>RESISTANT   | Level 5 (ANSI/ISEA)                                      |
|         | ARC RATING              | 72 cal/cm <sup>2</sup> According to ASTM F2675-F2675M-13 |
|         | WINTERIZED              | 100% Waterproof / Windproof                              |
|         | LEATHER                 | 18 oz/yd² Goat Grain                                     |
|         | SUEDED<br>REINFORCEMENT | Palm and Fingertips<br>for Greater Grip                  |
|         | ERGONOMICS              | 3D Pre-curved Pattern                                    |
|         | COMPLIANCE              | NFPA 70e-2018 Standard<br>OSHA 29 CFR Part 1926          |
|         | SIZING                  | MFG PART #                                               |
|         | SMALL                   | 12-3465-60-S                                             |
|         | MEDIUM                  | 12-3465-60-M                                             |
|         | LARGE                   | 12-3465-60-L                                             |
|         | X-LARGE                 | 12-3465-60-XL                                            |
|         | 2X-LARGE                | 12-3465-60-XXL                                           |
|         | 3X-LARGE                | 12-3465-60-3XL                                           |