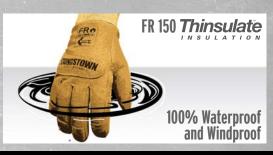

## FR WATERPROOF GROUND GLOVE LINED WITH KEVLAR®

1 IN DURABILITY YOUNGSTOWN GLOVE MFG # 12-3465-60

The FR Waterproof Ground Glove Lined with Kevlar® is a waterproof, winter work glove made of high quality goat grain leather, featuring a cut resistant liner and wristlet made with 100% Kevlar® fiber by DuPont™ plus 3M™ Thinsulate™ FR 150 (gsm) flame resistant insulation. A second layer of sueded goatskin leather on the fingertips, palm and knuckle reinforces durability and maintains excellent grip.

| t 1920. |                         |                                                          |
|---------|-------------------------|----------------------------------------------------------|
|         | FLAME<br>RESISTANT      | Exceeds Industry Standards<br>According to ASTM D6413    |
|         | <b>CUT RESISTANT</b>    | Level A4 (ANSI/ISEA)                                     |
|         | PUNCTURE<br>RESISTANT   | Level 5 (ANSI/ISEA)                                      |
|         | ARC RATING              | 72 cal/cm <sup>2</sup> According to ASTM F2675-F2675M-13 |
|         | WINTERIZED              | 100% Waterproof / Windproof                              |
|         | LEATHER                 | 18 oz/yd² Goat Grain                                     |
|         | SUEDED<br>REINFORCEMENT | Palm and Fingertips<br>for Greater Grip                  |
|         | ERGONOMICS              | 3D Pre-curved Pattern                                    |
|         | COMPLIANCE              | NFPA 70e-2018 Standard<br>OSHA 29 CFR Part 1926          |
|         | SIZING                  | MFG PART #                                               |
|         | SMALL                   | 12-3465-60-S                                             |
|         | MEDIUM                  | 12-3465-60-M                                             |
|         | LARGE                   | 12-3465-60-L                                             |
|         | X-LARGE                 | 12-3465-60-XL                                            |
|         | 2X-LARGE                | 12-3465-60-XXL                                           |
|         | 3X-LARGE                | 12-3465-60-3XL                                           |