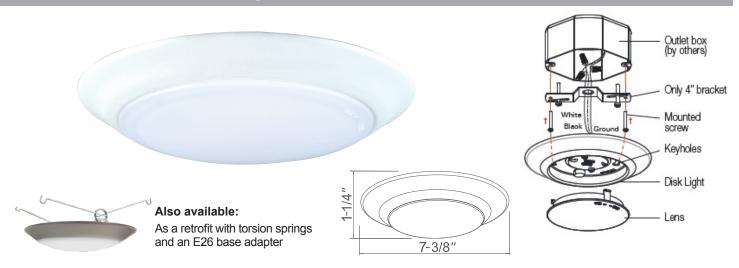

### **DESCRIPTION**

The 8556 is a 6" LED Disc Light that makes upgrading to an energy efficient LED down light solution easier than ever. Flexible for use in both retrofit and new construction applications, and suitable for use in wet locations, this is a ideal choice for most any residential or light-commercial application.

#### Installation

- Mounting bracket fits most 3/O (3") or 4/O (4") j-box applications
- Dimensions: 7-3/8" Ø x 1-1/4" Height

### Lens

Frosted polycarbonate lens protects LEDs and provides a uniform distribution of light

#### **Finish**

Available in Black, Brushed Nickel, or White