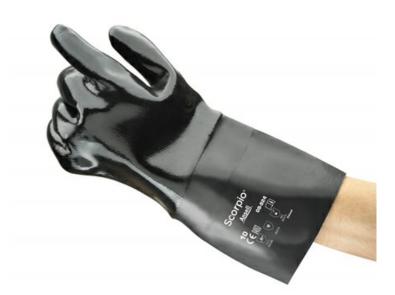

09-924

Resists a wide range of oils, acids, caustics and solvents

## 09-924

### Resists a wide range of oils, acids, caustics and solvents

#### **Key Features**

- Smooth finish neoprene coated glove with cotton jersey liner
- Comfortable anatomical glove shape which follows the contours of the hand at rest. Improves dexterity and reduces hand fatigue
- Smooth finish offering excellent broad-spectrum chemical resistance, while also featuring the cotton lining that enhances puncture and snag resistance

#### **Specifications**

| BRAND   STYLE    | DESCRIPTION              | SIZE | LENGTH            | COLOR | PACKAGE                                 |
|------------------|--------------------------|------|-------------------|-------|-----------------------------------------|
| AlphaTec® 09-924 | Cotton Jersey, Neoprene, | 10   | 350 mm/ 14 inches | Black | • 12 pairs in a bag; 6 bags in a carton |