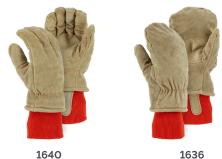

## **Ordering Information**

| ltem    | Size | UPC          |
|---------|------|--------------|
| 1635/10 | L    | 731791008196 |
| 1635/11 | XL   | 731791008202 |

| Also Available |                                                                    |  |
|----------------|--------------------------------------------------------------------|--|
| 1640           | Winter lined freezer glove with extra-thick 200 gram Thinsulate®.  |  |
| 1636           | Winter lined freezer mitten with extra-thick 200 gram Thinsulate®. |  |