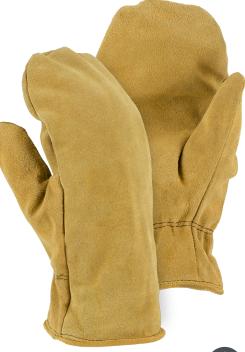

## COWHIDE LEATHER MITTEN WINTER LINED

- Split cowhide leather
- Pile lined
- Shirred back
- Wing thumb

## Technical Data

| Material  | Split cowhide                                       |
|-----------|-----------------------------------------------------|
| Thumb     | Wing                                                |
| Lining    | Pile                                                |
| Sizes     | L-XL                                                |
| Packaging | 6dz/case                                            |
| Case Size | WEIGHT: 36 lbs<br>DIMENSIONS: 17.0" X 11.0" X 27.5" |
| C00       | China                                               |