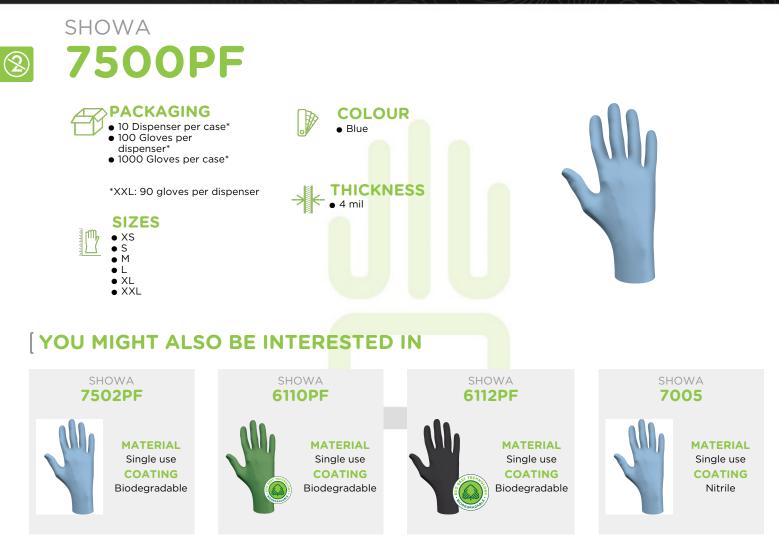

#### MATERIAL

- Single use
- Unsupported

#### COATING

Nitrile

#### GRIP

Bisque