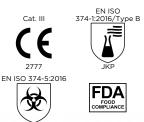

### **STANDARDS**

### 

Gloves provide protection from chemical and mechanical hazards shown. Do not use gloves that show signs of wear. If required, cleanse outer surface of glove with running water. Discard used gloves in compliance with local regulations. Do not wear gloves when there is a risk of entanglement by moving parts of machines.