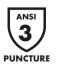

## GOAT-GRAIN ARC FLASH CUT-RESISTANT DRIVER GLOVES

- High tensile strength goatskin provides outstanding abrasion resistance
- Glove is cut-resistant thanks to full Kevlar<sup>®</sup>/ composite filament fiber lining
- Lining is cut and sewn from fine-gauge Kevlar®/composite filament fiber for a no-bunch custom fit
- Keystone thumb for better durability and comfort
- Arc flash testing placed these gloves at level 3, with an Arc Thermal Performance Value (ATPV) of 36 cal/cm<sup>2</sup>