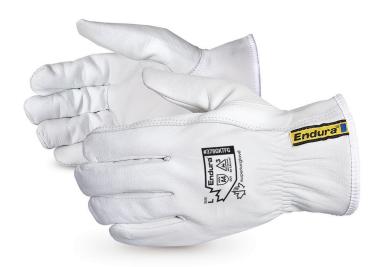

#378GKTFG

## **ENDURA®**

## GOAT-GRAIN ARC FLASH CUT-RESISTANT DRIVER GLOVES

- High tensile strength goatskin provides outstanding abrasion resistance
- Glove is cut-resistant thanks to full Kevlar<sup>®</sup>/ composite filament fiber lining
- Lining is cut and sewn from fine-gauge Kevlar®/composite filament fiber for a no-bunch custom fit
- Keystone thumb for better durability and comfort
- Arc flash testing placed these gloves at level 3, with an Arc Thermal Performance Value (ATPV) of 36 cal/cm<sup>2</sup>