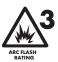

## GOAT-GRAIN ARC FLASH CUT-RESISTANT DRIVER GLOVES

- High tensile strength goatskin provides outstanding abrasion resistance
- Glove is cut-resistant thanks to full Kevlar<sup>®</sup>/ composite filament fiber lining
- Lining is cut and sewn from fine-gauge Kevlar®/composite filament fiber for a no-bunch custom fit
- Keystone thumb for better durability and comfort
- Arc flash testing placed these gloves at level 3, with an Arc Thermal Performance Value (ATPV) of 36 cal/cm<sup>2</sup>