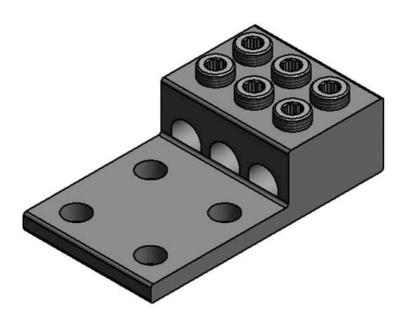

# L3D4-750I

by CMC

Catalog ID: L3D4-750I

Heavy-duty transformer connectors, uni-joint, Dual rated connectors for Aluminum or Copper conductors

- Manufactured from high strength 6061-T6 aluminum alloy to ensure both maximum strength and conductivity.
- Assembly can be made with only a screwdriver or Allen wrench
- Connectors are reusable
- Material:Aluminum

#### General

| Number of Holes | 4            |
|-----------------|--------------|
| Туре            | L-D          |
| UPC             | 192663071814 |

#### **Dimensions**

| Dimension - Hole Size inch | .56 in                   |
|----------------------------|--------------------------|
| Dimensions                 | 6.19 in x 4 in x 1.88 in |
| Height                     | 1.88 in                  |
| Length                     | 6.19 in                  |
| Width                      | 4 in                     |

#### Conductor Related

| Conductor Range | 750 Kcmil - #2 AWG |
|-----------------|--------------------|
|-----------------|--------------------|

3501 Symmes Road
Hamilton, Ohio 45015 - 1369
513 - 860 - 4455(Press 2 for Customer Service and Sales)
To email customer Service: jrex @cmclugs.com