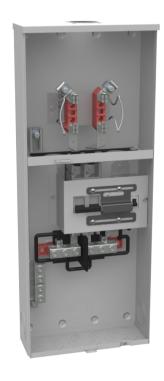

## S1156-RL-FIG6

4 Terminal Ringless Small Hub Open 200 Ampere Main Breaker 50 Ampere Auxiliary Breaker

## **SPECIFICATIONS**

Brand Name Milbank

Type Ringless Meter Socket

Special Features 50 Ampere Auxiliary Breaker Installed

Application Meter Socket With Main

Standard UL Listed;Type 3R

Voltage Rating Up to 240 Volts Alternating Current

Amperage Rating 200 Continuous Ampere

Phase 1 Phase

Frequency Rating 60 Hertz

Size  $4.844L \times 13W \times 33H$ 

Number of Main Breakers 2

Main Breaker Size One 125 Ampere Main Breaker

Cable Entry Overhead or Underground

Terminal Lay in

Insulation Glass Polyester

Mounting Surface Mount

Material G90 Galvanized Steel with Powder Coat Finish

Number of Jaws 4 Terminal

Bypass Provision No Bypass

Number of Meter Positions 1 Position

Equipment Ground 4 Barrel Ground Lug

Hub/Closing Plate Small Hub Opening

Line Side Wire Range 6 AWG - 350 kcmil

Load Side Wire Range Three 6 AWG - 350 kcmil

Number Of Receptacles 0

Height 33 IN

Length 43.874 IN