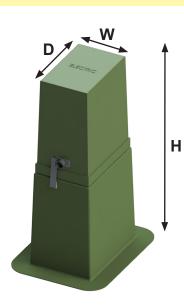

| Product     | Lid             | Base             | W x D (Top)<br>x H | Above<br>Ground | Below<br>Ground | Locking<br>System |
|-------------|-----------------|------------------|--------------------|-----------------|-----------------|-------------------|
| PRMC-150-MG | PRMC-150-LID-MG | PRMC-150-BASE-MG | 9" x 14" x 30"     | 21"             | 9"              | P-109             |
| PRMC-190-MG | PRMC-190-LID-MG | PRMC-190-BASE-MG | 9" x 14" x 36"     | 21"             | 15"             | P-109             |