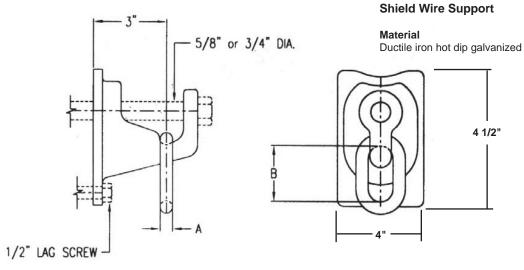

# Brackets

| Catalog<br>Number | А   | в     | Minimum<br>Ultimate Strength | Weight<br>(Ibs) |
|-------------------|-----|-------|------------------------------|-----------------|
| SWBR-6-4-L        | 5/8 | 3 1/4 | 20000                        | 4               |

### Material

Ductile iron hot dip galvanized

| Catalog | Mounting Bolts |      | Distance from Pole | Lug     | Weight     |
|---------|----------------|------|--------------------|---------|------------|
| Number  | Transformer    | Pole | to Transformer     | Spacing | /100 (lbs) |
| TB-4    | 5/8            | 3/4  | 2 1/2              | 7 - 14" | 900        |