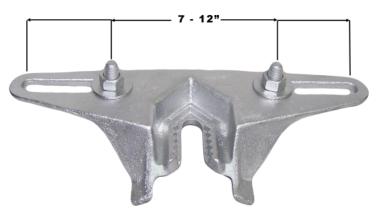

### Material

Ductile iron hot dip galvanized

| Catalog | Mounting Bolts |      | Distance from Pole | Lug     | Weight     |
|---------|----------------|------|--------------------|---------|------------|
| Number  | Transformer    | Pole | to Transformer     | Spacing | /100 (lbs) |
| TB-4    | 5/8            | 3/4  | 2 1/2              | 7 - 14" | 900        |