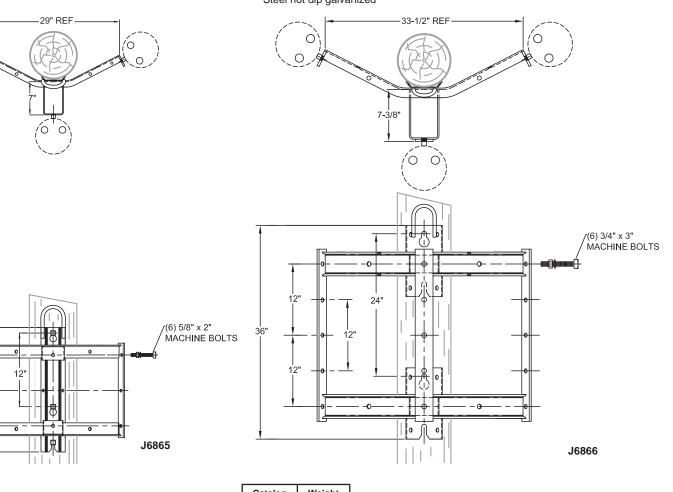

## **Transformer Mounts**

These tranformer mounting brackets can be used to mount three tranformers on the pole ranging from 3 kVA to 50kVA with the J6866 bracket or 75 kVA to 333 kVA with the J6866 bracket.

## Features

- One-piece design makes installation easier by making them lighter
- Can be assembled with transformer on ground then installed on pole as one unit J6865 Features
  - 12" lug centers for mounting 3 transformers
  - (6) 5/8 x 2" machine bolts included for bolting tranformers to rack
  - Secured to pole with (2) 3/4" machine bolts and (2) 1/2" lag screws for stability
  - Holes are provided for a groundwire lug
  - Strength capacity of 2000 per position
  - **J6866 Features**
  - 24" mounting hole spacing
  - · Each position is designed to accommodate ANSI type "B" lug spacing
  - (6) 3/4 x 3" machine bolts included for bolting tranformers to rack
  - Secured to pole with (2) 3/4" machine bolts and (2) 1/2" lag screws for stability
  - Holes are provided for a groundwire lug
  - Strength capacity of 5000 per position

# Material

Steel hot dip galvanized

| Catalog<br>Number | Weight<br>Ea (Ibs) |
|-------------------|--------------------|
| J6865             | 38                 |
| J6866             | 78                 |
|                   |                    |