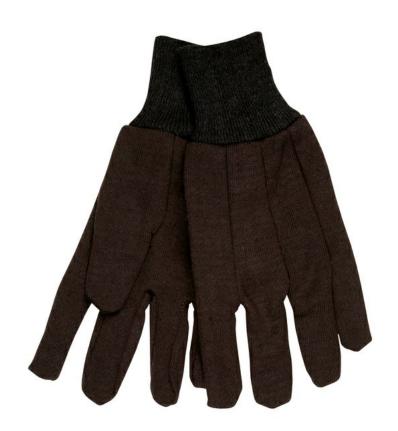

### **PRODUCT DESCRIPTION:**

Brown jersey gloves have been used for generations as a light weight, comfortable option for light duty. Brown jersey gloves are available in many weights, patterns, and even some with dots for grip. The 7100 is a clute pattern glove made of a cotton polyester blend and is an excellent for laundering. (Available in vending packaged option - VP7100). Looking for the best brown jersey gloves? Look no further than MCR Safety?

## **FEATURES:**

- Breathable brown jersey
- Cotton polyester blend
- Absorbent
- Clute pattern
- Straight thumb
- Comfortable knit wrist

### **APPLICATIONS:**

Carpentry, Construction, Farming, Janitorial, Landscaping, Material Handling, Transportation