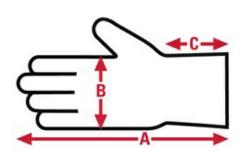

# 7100 Jersey Specification Sheet

| Item No: | Size: | A:   | B: | C:   | Case Weight | UOM Weight |
|----------|-------|------|----|------|-------------|------------|
|          |       |      |    |      |             |            |
| 7100     | Large | 9.50 | 5  | 2.50 | 33.500 lb.  | 1.340      |