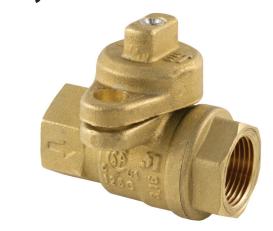

# Lockwing Utility Gas Ball Valve • Full Port • 175 PSIG

175-LWN

## **Features**

- Tamper resistant lockwing cap
- 2 Viton® o-rings
- Full port design to accommodate industry leading stop changers
- · Lockwing accommodates standard barrel locks
- Maintenance free design
- 100% leak tested
- 100% Made in Italy
- · Leakproof stem Lifetime Warranty