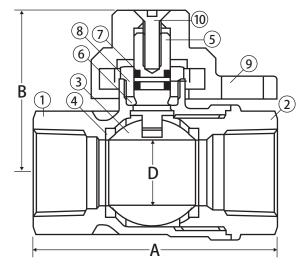

### **Material Specifications**

| No.                                                                                                                                                                                                                                                                                                                                                                                                                                                                                                                                                                                                                                                                                                                                                                                                                                                                                                                                                                                                                                                                                                                                                                                                                                                                                                                                                                                                                                                                                                                                                                                                                                                                                                                                                                                                                                                                                                                                                                                                                                                                                                                            | Part            | Materials                    |  |  |  |  |  |
|--------------------------------------------------------------------------------------------------------------------------------------------------------------------------------------------------------------------------------------------------------------------------------------------------------------------------------------------------------------------------------------------------------------------------------------------------------------------------------------------------------------------------------------------------------------------------------------------------------------------------------------------------------------------------------------------------------------------------------------------------------------------------------------------------------------------------------------------------------------------------------------------------------------------------------------------------------------------------------------------------------------------------------------------------------------------------------------------------------------------------------------------------------------------------------------------------------------------------------------------------------------------------------------------------------------------------------------------------------------------------------------------------------------------------------------------------------------------------------------------------------------------------------------------------------------------------------------------------------------------------------------------------------------------------------------------------------------------------------------------------------------------------------------------------------------------------------------------------------------------------------------------------------------------------------------------------------------------------------------------------------------------------------------------------------------------------------------------------------------------------------|-----------------|------------------------------|--|--|--|--|--|
| 1                                                                                                                                                                                                                                                                                                                                                                                                                                                                                                                                                                                                                                                                                                                                                                                                                                                                                                                                                                                                                                                                                                                                                                                                                                                                                                                                                                                                                                                                                                                                                                                                                                                                                                                                                                                                                                                                                                                                                                                                                                                                                                                              | Body*           | Brass - CW617N               |  |  |  |  |  |
| 2                                                                                                                                                                                                                                                                                                                                                                                                                                                                                                                                                                                                                                                                                                                                                                                                                                                                                                                                                                                                                                                                                                                                                                                                                                                                                                                                                                                                                                                                                                                                                                                                                                                                                                                                                                                                                                                                                                                                                                                                                                                                                                                              | End Connection* | Brass - CW617N               |  |  |  |  |  |
| 3                                                                                                                                                                                                                                                                                                                                                                                                                                                                                                                                                                                                                                                                                                                                                                                                                                                                                                                                                                                                                                                                                                                                                                                                                                                                                                                                                                                                                                                                                                                                                                                                                                                                                                                                                                                                                                                                                                                                                                                                                                                                                                                              | Ball            | Chrome Plated Brass - CW617N |  |  |  |  |  |
| 4                                                                                                                                                                                                                                                                                                                                                                                                                                                                                                                                                                                                                                                                                                                                                                                                                                                                                                                                                                                                                                                                                                                                                                                                                                                                                                                                                                                                                                                                                                                                                                                                                                                                                                                                                                                                                                                                                                                                                                                                                                                                                                                              | Seat (2)        | Hostaflon® TFM 1600          |  |  |  |  |  |
| 5                                                                                                                                                                                                                                                                                                                                                                                                                                                                                                                                                                                                                                                                                                                                                                                                                                                                                                                                                                                                                                                                                                                                                                                                                                                                                                                                                                                                                                                                                                                                                                                                                                                                                                                                                                                                                                                                                                                                                                                                                                                                                                                              | Stem            | Brass - CW614N               |  |  |  |  |  |
| 6                                                                                                                                                                                                                                                                                                                                                                                                                                                                                                                                                                                                                                                                                                                                                                                                                                                                                                                                                                                                                                                                                                                                                                                                                                                                                                                                                                                                                                                                                                                                                                                                                                                                                                                                                                                                                                                                                                                                                                                                                                                                                                                              | Packing         | Buna-N                       |  |  |  |  |  |
| 7                                                                                                                                                                                                                                                                                                                                                                                                                                                                                                                                                                                                                                                                                                                                                                                                                                                                                                                                                                                                                                                                                                                                                                                                                                                                                                                                                                                                                                                                                                                                                                                                                                                                                                                                                                                                                                                                                                                                                                                                                                                                                                                              | Stem O-ring (2) | Viton <sup>®</sup>           |  |  |  |  |  |
| 8                                                                                                                                                                                                                                                                                                                                                                                                                                                                                                                                                                                                                                                                                                                                                                                                                                                                                                                                                                                                                                                                                                                                                                                                                                                                                                                                                                                                                                                                                                                                                                                                                                                                                                                                                                                                                                                                                                                                                                                                                                                                                                                              | Packing Gland   | Brass - CW614N               |  |  |  |  |  |
| 9                                                                                                                                                                                                                                                                                                                                                                                                                                                                                                                                                                                                                                                                                                                                                                                                                                                                                                                                                                                                                                                                                                                                                                                                                                                                                                                                                                                                                                                                                                                                                                                                                                                                                                                                                                                                                                                                                                                                                                                                                                                                                                                              | Lockwing Cap*   | Brass - CW617N               |  |  |  |  |  |
| 10                                                                                                                                                                                                                                                                                                                                                                                                                                                                                                                                                                                                                                                                                                                                                                                                                                                                                                                                                                                                                                                                                                                                                                                                                                                                                                                                                                                                                                                                                                                                                                                                                                                                                                                                                                                                                                                                                                                                                                                                                                                                                                                             | Screw           | 304 Stainless Steel          |  |  |  |  |  |
| *Common and the Common to the Common and the Common |                 |                              |  |  |  |  |  |