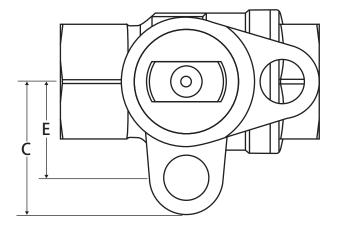

#### **Dimensions**

| Part No.  | Size   | Α    | В    | C    | D    | E    |
|-----------|--------|------|------|------|------|------|
| 240-003_* | 1/2"   | 2.74 | 1.87 | 1.50 | 0.59 | 1.08 |
| 240-004_  | 3/4"   | 2.91 | 1.87 | 1.50 | 0.79 | 1.08 |
| 240-005_  | 1"     | 3.40 | 2.24 | 1.73 | 0.97 | 1.30 |
| 240-006_  | 1-1/4" | 3.82 | 2.46 | 1.93 | 1.23 | 1.50 |
| 240-007_  | 1-1/2" | 4.21 | 3.03 | 2.20 | 1.49 | 1.73 |
| 240-008_  | 2"     | 5.00 | 3.33 | 2.52 | 1.99 | 2.05 |