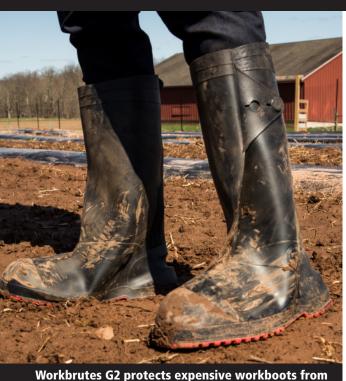

## WORKBRUTES G2 Tough & Durable PVC Overshoes

## **Workbrutes® G2 Easily Stretch Over Large Work Boots**

Workbrutes G2 are wider and have more room in the toe for ideal fit over safety toe work boots or other large shoes, while the high quality PVC provides the ultimate protection from liquids, mud, and harsh chemical environments.