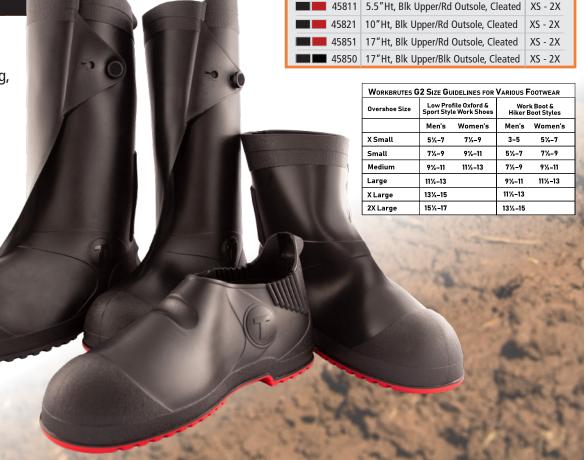

- Injection molded, seamless construction for 100% liquid proof protection.
- Expansion pleats in key entry areas for incredibly easy donning even on heavy-duty work boots.
- Unique thumb pocket and texturing at the top opening allows firm, no-slip grip for easy donning.
- Frigiflex PVC compound keeps overshoes highly stretchable and flexible in cold temperatures.
- Increased thickness in high wear areas such as the heel, toe and cleats for longer life.

**WORKBRUTES G2 PVC OVERSHOES** 

- No lining for easy cleaning, laundering, and decontamination.
- Molded in button and two button holes for ideal fit and protection.
- Two-stage PVC injection combines a high-stretch upper with durable, abrasion resistant outsole.
- Heavy duty heel kick for hands free removal.