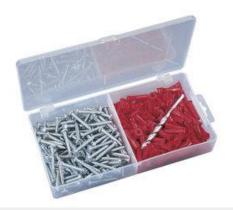

## Flange-Type Plastic Anchor Kit, Contents: (100) #10-12x1" Anchors, (100) #10x1-1/4" Combo-Head Sheet-Metal Screws, (1) 1/4" Masonry Bit

## Features

Kits include flange-type anchors, slotted/Phillips screws and masonry bit Convenient plastic storage container

**Models** 

| Description                                                                                                                             | Catalog # |
|-----------------------------------------------------------------------------------------------------------------------------------------|-----------|
| Flange-Type Plastic Anchor Kit, Contents: (100) #10-12x1" Anchors, (100) #10x1-1/4" Combo-Head Sheet-Metal Screws, (1) 1/4" Masonry Bit | 90-052    |