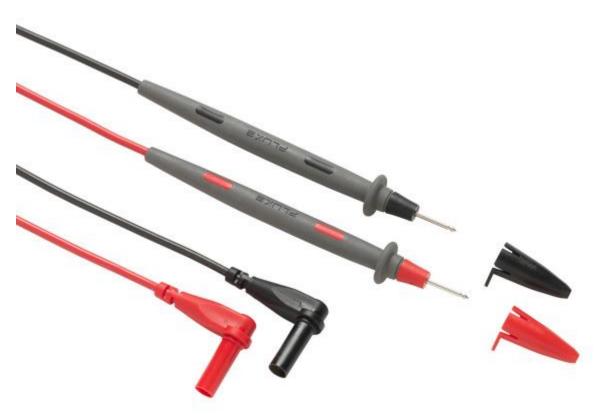

## Fluke TL71 Premium Test Lead Set

## **Overview:**

Test leads are an integral part of the complete measurement system and extend the capabilities of your digital multimeter. The Fluke TL71 Premium Test Lead Set has one pair of red and black comfort grip probes with flexible silicone-insulated, right-angle test leads. With distinctive comfort grip probes, they are heat and cold resistant with safety ratings up to CAT III 1000 V.

## Features:

- One pair (red, black) comfort grip probes with silicone insulated, right-angle test leads
- Recommended for µV measurements
- CAT II 1000 V, 10 Å rating
- CAT III 1000 V, CAT IV 600V only with protective cap
- One year warranty