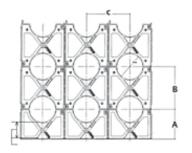

**European Specifications (ETIM)** 

6 Inches x 1-1/2 Inches Snap-Loc Styrene Base Spacer

| North American Specifications (UNSPSC) |                                                                                                                                                                                                                                                                                                                                                                                                                                                                                                                                                                                                                                                                                                                                                                                                                                                                                                                                                                                                                                                                                                                                                                                                                                                                                                                                                                                                                                                                                                                                                                                                                                                                                                                                                                                                                                                                                                                                                                                                                                                                                                                                |  |
|----------------------------------------|--------------------------------------------------------------------------------------------------------------------------------------------------------------------------------------------------------------------------------------------------------------------------------------------------------------------------------------------------------------------------------------------------------------------------------------------------------------------------------------------------------------------------------------------------------------------------------------------------------------------------------------------------------------------------------------------------------------------------------------------------------------------------------------------------------------------------------------------------------------------------------------------------------------------------------------------------------------------------------------------------------------------------------------------------------------------------------------------------------------------------------------------------------------------------------------------------------------------------------------------------------------------------------------------------------------------------------------------------------------------------------------------------------------------------------------------------------------------------------------------------------------------------------------------------------------------------------------------------------------------------------------------------------------------------------------------------------------------------------------------------------------------------------------------------------------------------------------------------------------------------------------------------------------------------------------------------------------------------------------------------------------------------------------------------------------------------------------------------------------------------------|--|
| UNSPSC                                 | 39131713 Wiring duct fitting and accessories                                                                                                                                                                                                                                                                                                                                                                                                                                                                                                                                                                                                                                                                                                                                                                                                                                                                                                                                                                                                                                                                                                                                                                                                                                                                                                                                                                                                                                                                                                                                                                                                                                                                                                                                                                                                                                                                                                                                                                                                                                                                                   |  |
| IGCC                                   | 5593 Wiring duct fitting and accessories                                                                                                                                                                                                                                                                                                                                                                                                                                                                                                                                                                                                                                                                                                                                                                                                                                                                                                                                                                                                                                                                                                                                                                                                                                                                                                                                                                                                                                                                                                                                                                                                                                                                                                                                                                                                                                                                                                                                                                                                                                                                                       |  |
| Brand Name                             | Carlon                                                                                                                                                                                                                                                                                                                                                                                                                                                                                                                                                                                                                                                                                                                                                                                                                                                                                                                                                                                                                                                                                                                                                                                                                                                                                                                                                                                                                                                                                                                                                                                                                                                                                                                                                                                                                                                                                                                                                                                                                                                                                                                         |  |
| Туре                                   | Snap-Loc Spacers & Drap-Loc Spac |  |
| Special Features                       | Snap-Loc Spacers provide a side dovetail rail-and-                                                                                                                                                                                                                                                                                                                                                                                                                                                                                                                                                                                                                                                                                                                                                                                                                                                                                                                                                                                                                                                                                                                                                                                                                                                                                                                                                                                                                                                                                                                                                                                                                                                                                                                                                                                                                                                                                                                                                                                                                                                                             |  |
|                                        | groove design enabling side-by-side interchange-                                                                                                                                                                                                                                                                                                                                                                                                                                                                                                                                                                                                                                                                                                                                                                                                                                                                                                                                                                                                                                                                                                                                                                                                                                                                                                                                                                                                                                                                                                                                                                                                                                                                                                                                                                                                                                                                                                                                                                                                                                                                               |  |
|                                        | ability of conduit spacer sizes while maintaining hor-                                                                                                                                                                                                                                                                                                                                                                                                                                                                                                                                                                                                                                                                                                                                                                                                                                                                                                                                                                                                                                                                                                                                                                                                                                                                                                                                                                                                                                                                                                                                                                                                                                                                                                                                                                                                                                                                                                                                                                                                                                                                         |  |
|                                        | izontal stability.                                                                                                                                                                                                                                                                                                                                                                                                                                                                                                                                                                                                                                                                                                                                                                                                                                                                                                                                                                                                                                                                                                                                                                                                                                                                                                                                                                                                                                                                                                                                                                                                                                                                                                                                                                                                                                                                                                                                                                                                                                                                                                             |  |
| Size                                   | 6 x 1-1/2                                                                                                                                                                                                                                                                                                                                                                                                                                                                                                                                                                                                                                                                                                                                                                                                                                                                                                                                                                                                                                                                                                                                                                                                                                                                                                                                                                                                                                                                                                                                                                                                                                                                                                                                                                                                                                                                                                                                                                                                                                                                                                                      |  |
| Material                               | Non-Metallic                                                                                                                                                                                                                                                                                                                                                                                                                                                                                                                                                                                                                                                                                                                                                                                                                                                                                                                                                                                                                                                                                                                                                                                                                                                                                                                                                                                                                                                                                                                                                                                                                                                                                                                                                                                                                                                                                                                                                                                                                                                                                                                   |  |

| •                              | •                                         |  |
|--------------------------------|-------------------------------------------|--|
| ETIM                           | EC001494 Spacer for cable protection tube |  |
| Model                          | One fold                                  |  |
| Suitable for pipe diameter     | 171.6-171.6mm                             |  |
| Packaging                      |                                           |  |
| Outer Quantity                 | 50                                        |  |
| Outer Dimensions (inches)      | 23.6x16x15.2                              |  |
| Weight Uom                     | 0.3 lbs. Each                             |  |
| Documents / Support Tools      |                                           |  |
| Technical Drawing / Data Sheet | WSD-AC03236                               |  |