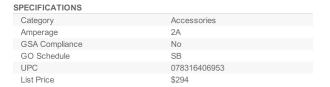

Search Parameters:

e-Catalog - Switches & Disconnects. > Disconnect & Safety Switches
Switches & Disconnects, Disconnect & Safety Switches

Product #: DT200NK

Short Description: NEUTRAL KIT 200A

Print This Page