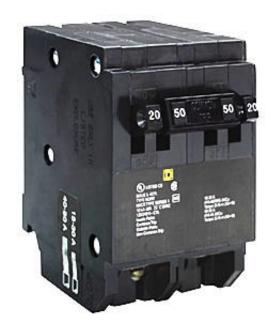

## HOMELINE® QUAD CIRCUIT BREAKERS (HOMT)

## Reduce costs by fitting more circuits into smaller HOMELINE and CSED panels

SQUARE D® HOMT Quad Circuit Breakers provide a full range of circuit ampacity from 15A to 50A. These quad circuit breakers reduce installation costs by allowing you to fit more circuits into smaller panels. You can either reduce the size of the current panels that you're using or expand panel capacity for applications requiring more circuits. Using quad tandems is ideal for remodel, multi-family and light commercial construction. HOMT quad circuit breakers fit into all SQUARE D HOMELINE and CSED panels that currently accept tandem and quad circuit breakers.

## Six New Quad Circuit Breakers:

- HOMT1515225 -- two 15A one-pole and one 25A two-pole circuit, 120/240Vac, 10,000AIR
- HOMT1515240 -- two 15A one-pole and one 40A two-pole circuit, 120/240Vac, 10,000AIR
- HOMT1515250 -- two 15A one-pole and one 50A two-pole circuit, 120/240Vac, 10,000AIR
- HOMT2020225 -- two 20A one-pole and one 25A two-pole circuit, 120/240Vac, 10,000AIR
- HOMT2020240 -- two 20A one-pole and one 40A two-pole circuit, 120/240Vac, 10,000AIR
- HOMT2020250 -- two 20A one-pole and one 50A two-pole circuit, 120/240Vac, 10,000AIR