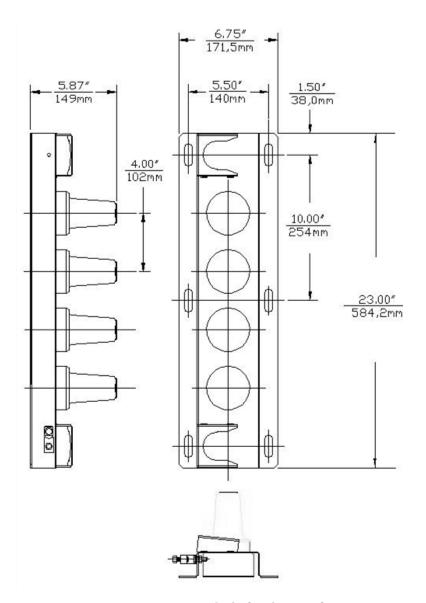

## K650J4 **Deadbreak 4-Way** Junction

- K655 Elbow Connector
- K655BE Bushing Extender
- 655BEA3 Bushing Adapter

ELASTIMOLD® junctions are equipped with a stainless steel mounting bracket and back plate suitable for mounting on a flat surface.