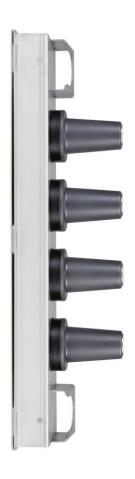

#### Features:

- 15/25kV, 600 Amp Deadbreak 4-Way Junction
- Fully shielded, fully submersible molded rubber housing
- 100% peroxide-cured construction includes insulation and conductive **EPDM** materials
- Provides mating for Elastimold® 600 A Series Elbow connectors
- **Stainless Steel Mounting Bracket**

## K650J4 **Deadbreak 4-Way** Junction

- K655 Elbow Connector
- K655BE Bushing Extender
- 655BEA3 Bushing Adapter

ELASTIMOLD® junctions are equipped with a stainless steel mounting bracket and back plate suitable for mounting on a flat surface.