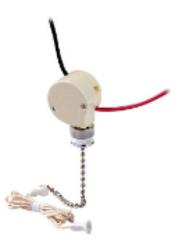

#### **Item Description**

3 Amp-125 Volt AC-L 6 Amp 125 Volt AC 3 Amp 250 Volt AC 1/4 HP 125/250 Volt. Heavy duty, single circuit, black and red leads.