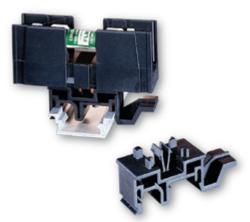

### FBDIN1 Rail Adapter

#### Features/Benefits

- DIN Rail adaptor for 30 A Midget, Class CC and Class G fuse blocks
- Patented design with no tools necessary for installation
- Permits snap-mounting of 30 A Midget, Class CC and Class G fuse blocks to standard and low profile 35 mm symmetrical DIN rails and 32 mm asymmetrical DIN rails
- Easy removal via disconnect tab