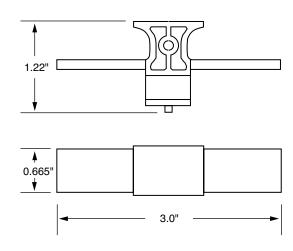

## SPL001 Cover Puller

#### Features/Benefits

- 600 V 1/10-30 A Class CC and Midget fuse cover puller that offers increased protection when removing fuses
- Simple removal without the need for a separate puller
- Meets Dead Front requirements
- Easily gangable with 1/8" diameter wire
- For use with all 600 V Class CC and Midget 1/10-30 A fuses
- Label provided for easy fuse identification