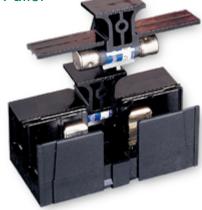

## SPL001 Cover Puller

#### Features/Benefits

- 600 V 1/10-30 A Class CC and Midget fuse cover puller that offers increased protection when removing fuses
- Simple removal without the need for a separate puller
- Meets Dead Front requirements
- Easily gangable with 1/8" diameter wire
- For use with all 600 V Class CC and Midget 1/10-30 A fuses
- Label provided for easy fuse identification