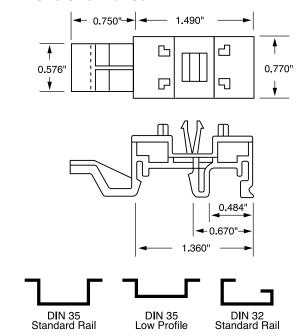

# CLASS CC AND MIDGET FUSE BLOCK ACCESSORIES

### FBDIN1 Rail Adapter



#### Features/Benefits

- DIN Rail adaptor for 30 A Midget, Class CC and Class G fuse blocks
- Patented design with no tools necessary for installation
- Permits snap-mounting of 30 A Midget, Class CC and Class G fuse blocks to standard and low profile 35 mm symmetrical DIN rails and 32 mm asymmetrical DIN rails
- Easy removal via disconnect tab

#### **Web Resources**

For additional technical information visit:

Littelfuse.com/fbdin1

#### **Dimensions Inches**



#### **Recommended Fuse Blocks**

Midget-Style, Class CC and Class G

\*New LF Series fuse holders with built-in DIN rail mount available.

## SPL001 Cover Puller



#### Features/Benefits

- 600 V 1/10-30 A Class CC and Midget fuse cover puller that offers increased protection when removing fuses
- Simple removal without the need for a separate puller
- Meets Dead Front requirements
- Easily gangable with 1/8" diameter wire
- For use with all 600 V Class CC and Midget 1/10-30 A fuses
- Label provided for easy fuse identification



#### **Recommended Fuse Blocks**

L60030C99 L60030M

#### Web Resources

For additional technical information visit:

Littelfuse.com/spl001