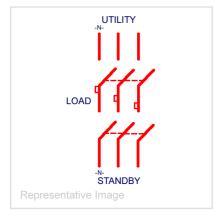

## Catalog No. GS3464B01UL

Description: MDW HD XFER SW 400/400A 3P 600V STEEL

UPC No 784567204643

Home > Transfer Switches > Heavy Duty

Single Phase 120/240 Volts AC – Switch Neutral NOTE: Unit is rated 600V if field installed with NEU402 - Ordered Separately