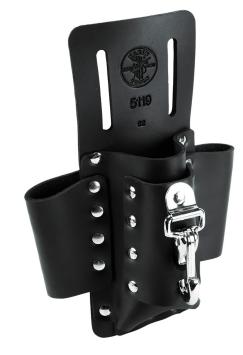

## 4 Pocket Tool Pouch 6-1/2-Inch x 8-1/2-Inch

Keep your tools nearby with this leather tool holder. Perfect for carrying pliers and other tools safely and comfortably. Four pockets and a knife snap give you easy access to your tools.

## **Specifications**

| Number of Pockets: | 4              | Special Features: | Knife Snap     |
|--------------------|----------------|-------------------|----------------|
| Material:          | Leather        | Belt Connection:  | Slotted        |
| Belt Width:        | 2" (5.1 cm)    | Overall Length:   | 6.5" (16.5 cm) |
| Overall Width:     | 2" (5.1 cm)    | Overall Height:   | 8.5" (21.6 cm) |
| Weight:            | 6.2 oz (177 g) |                   |                |