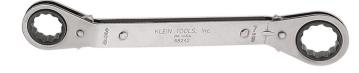

## Reversible Ratcheting Box Wrench, 3/4 x 7/8-Inch

Just flip a switch to instantly reverse the ratcheting action on this Fully Reversible Ratcheting Offset Box Wrench from Klein Tools. Both ends are offset by 25-degrees making them more convenient to use in confined spaces. The open sockets are also great on long bolts. A different size opening on each end is great for multiple applications.