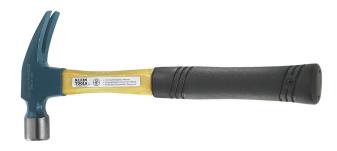

## Straight-Claw Hammer, Heavy-Duty, 16-Ounce

Electrician's Straight-Claw Hammer has a durable plastic-alloy jacketing helps to protect the neck from fraying and splintering if incorrectly struck or overstruck. It is balanced and designed specifically for use in electrical work. Hammer comes with a comfortable, perforated neoprene grip.

## **Specifications**

| Overall Length: | 13" (33 cm)     | Head Weight:     | 16 oz (454 g) |
|-----------------|-----------------|------------------|---------------|
| Handle Color:   | Black           | Handle Material: | Fiberglass    |
| Weight:         | 1.9 lb (0.8 kg) |                  |               |