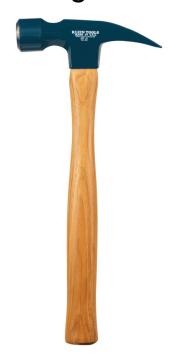

## Lineman's Straight-Claw Hammer

Each tool within Klein Tools' line of hammers, chisels and punches is job-matched to fit the task at hand. The Lineman's Straight-Claw Hammer is no different, offering a heavy-duty design. Designed specifically to help dedicated lineworkers get the job done.

## **Specifications**

| Туре:             | Lineman Hammer                                                     | Application:    | Hammering and Demolition |
|-------------------|--------------------------------------------------------------------|-----------------|--------------------------|
| Special Features: | Blue carbon steel head and lacquered straight-grain hickory handle | Overall Length: | 7"                       |
| Overall Height:   | 15" (38.1 cm)                                                      | Overall Width:  | 5"                       |
| Head Weight:      | 32.0 oz (907 g)                                                    | Head Length:    | 7"                       |
| Face Diameter:    | 1.5"                                                               | Head Material:  | Carbon Steel             |
| Handle Color:     | Tan                                                                | Handle Length:  | 13"                      |
| Handle Material:  | Hickory                                                            | Weight:         | 2.5 lb (1.1 kg)          |