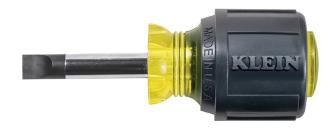

## 5/16-Inch Cabinet Screwdriver, 1-1/2-Inch Round Shank

This Cabinet-Tip screwdriver is built to handle the tough jobs with ease. The stubby size allows for precision in tight spaces. Special heat-treated shafts make for a durable, long lasting tool. The precision-machined tip provides the exact fit you expect from Klein Tools.

## **Specifications**

| Tip Type:     | Cabinet        | Magnetic:        | No              |
|---------------|----------------|------------------|-----------------|
| Tip Size:     | 5/16" (7.9 mm) | Shank Type:      | Round           |
| Shank Length: | 1.5" (3.8 cm)  | Material:        | Steel           |
| Insulated:    | No             | Handle Material: | Rubber          |
| Handle Color: | Black          | Overall Length:  | 3.438" (8.7 cm) |
| w             | 4.0 (45.)      |                  |                 |