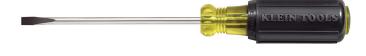

## 3/16-Inch Cabinet Tip Screwdriver 4-Inch

Klein's 3/16-Inch Cabinet Tip Screwdriver features a narrow cabinet tip to make tight spaces easily acceptable. This Cushion-Grip™ Handle Screwdriver offers the comfort and torque needed for all day work. Its Tip-Ident® quickly identifies screwdriver type and tip orientation, and its 4-Inch shaft is heat-treated for greater tool strength.

## **Specifications**

| Tip Type:     | Cabinet        | Magnetic:        | No              |
|---------------|----------------|------------------|-----------------|
| Tip Size:     | 3/16" (4.8 mm) | Shank Type:      | Round           |
| Shank Length: | 4" (10.2 cm)   | Material:        | Steel           |
| Insulated:    | No             | Handle Material: | Rubber          |
| Handle Color: | Black          | Overall Length:  | 7.75" (19.7 cm) |
|               |                |                  |                 |