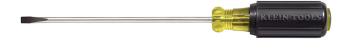

## 3/16-Inch Cabinet Tip Screwdriver 6-Inch

Klein's 3/16-Inch Cabinet Tip Screwdriver features a narrow cabinet tip to make tight spaces easily acceptable. This Cushion-Grip™ Handle Screwdriver offers the comfort and torque needed for all day work. Its Tip-Ident® quickly identifies screwdriver type and tip orientation, and its 6-Inch shaft is heat-treated for greater tool strength.

## **Specifications**

| Magnetic: No Tip Size: 3/16" (4.8 mm)   Shank Type: Round Shank Length: 6" (15.2 cm)   Material: Steel Insulated: No |  |
|----------------------------------------------------------------------------------------------------------------------|--|
|                                                                                                                      |  |
| Material: Steel Insulated: No                                                                                        |  |
|                                                                                                                      |  |
| Handle Color: Black Overall Length: 9.75" (24.8 cm)                                                                  |  |