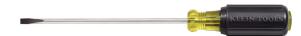

## 3/16-Inch Cabinet Screwdriver, 10-Inch Round Shank

The narrow cabinet tip of this screwdriver gives your blade access in places where space is limited. Klein's exclusive Cushion-Grip<sup>™</sup> handle offers greater torque and outstanding comfort. The patented Tip- Ident® quickly identifies the type of screwdriver and screwdriver tip orientation. Premium chrome plated for smooth feel and corrosion resistance.

## **Specifications**

| Тір Туре:       | Cabinet          | Magnetic:     | No            |
|-----------------|------------------|---------------|---------------|
| Tip Size:       | 3/16" (4.8 mm)   | Shank Type:   | Round         |
| Shank Length:   | 10" (25.4 cm)    | Material:     | Steel         |
| Insulated:      | Νο               | Handle Color: | Black         |
| Overall Length: | 13.75" (34.9 cm) | Weight:       | 3.2 oz (91 g) |