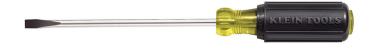

## 1/4-Inch Cabinet Tip Screwdriver 4-Inch Shank

Klein's 1/4-Inch Cabinet Tip Screwdriver features a narrow cabinet tip to make tight spaces easily acceptable. This Cushion-Grip™ Handle Screwdriver offers the comfort and torque needed for all day work. Its Tip-Ident® quickly identifies screwdriver type and tip orientation, and its 4-Inch shaft is heat-treated for greater tool strength.

## **Specifications**

| Tip Type:     | Cabinet       | Magnetic:        | No               |
|---------------|---------------|------------------|------------------|
| Tip Size:     | 1/4" (6.4 mm) | Shank Type:      | Round            |
| Shank Length: | 4" (10.2 cm)  | Material:        | Steel            |
| Insulated:    | No            | Handle Material: | Rubber           |
| Handle Color: | Black         | Overall Length:  | 8.344" (21.2 cm) |