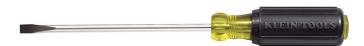

## 1/4-Inch Cabinet Screwdriver, Heavy Duty, 8-Inch Round Shank

Klein's 1/4-Inch Cabinet Tip Screwdriver features a narrow cabinet tip to make tight spaces easily acceptable. This Cushion-Grip<sup>™</sup> Handle Screwdriver offers the comfort and torque needed for all day work. Its Tip-Ident® quickly identifies screwdriver type and tip orientation, and its heavy-duty 8-Inch shaft is heat-treated for greater tool strength.

## **Specifications**

| Тір Туре:        | Cabinet           | Magnetic:     | No             |
|------------------|-------------------|---------------|----------------|
| Tip Size:        | 1/4" (6.4 mm)     | Shank Type:   | Round          |
| Shank Length:    | 8" (20.3 cm)      | Insulated:    | No             |
| Handle Material: | Rubber            | Handle Color: | Black          |
| Overall Length:  | 12.344" (31.4 cm) | Weight:       | 4.8 oz (136 g) |