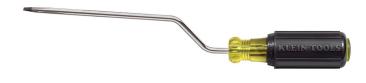

## Rapi-Driv® Screwdriver, 3/16-Inch Cabinet, 4-Inch Round Shank

Save time and effort, especially on long-threaded screws in switch plates, light fixtures, etc. with Klein's Rapi-Driv screwdriver®. Crank-action gets the job done fast with less fatigue. Cushion-Grip™ handle provides greater torque and comfort. The cabinet tip is precision-machined for exact fit.