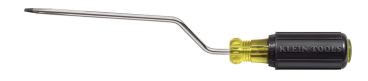

## Rapi-Driv® Screwdriver, 3/16-Inch Cabinet Tip, 6-Inch Shank

Save time and effort, especially on long-threaded screws in switch plates, light fixtures, etc. with Klein's Rapi-Driv® screwdriver. Crank-action gets the job done fast with less fatigue. Cushion-Grip™ handle provides greater torque and comfort. The cabinet tip is precision-machined for exact fit.

## **Specifications**

| Тір Туре:     | Cabinet        | Magnetic:        | No               |
|---------------|----------------|------------------|------------------|
| Tip Size:     | 3/16" (4.8 mm) | Shank Type:      | Round Rapi-Driv® |
| Shank Length: | 6" (15.2 cm)   | Material:        | Steel            |
| Insulated:    | No             | Handle Material: | Rubber           |
| Handle Color: | Black          | Overall Length:  | 9.75" (24.8 cm)  |
|               |                |                  |                  |