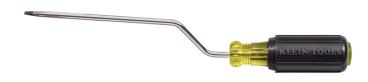

## Rapi-Driv® Screwdriver, 1/4-Inch Cabinet, 6-Inch Round Shank

Save time and effort, especially on long-threaded screws in switch plates, light fixtures, etc. with Klein's Rapi-Driv screwdriver®. Crank-action gets the job done fast with less fatigue. Cushion-Grip™ handle provides greater torque and comfort. The cabinet tip is precision-machined for exact fit.