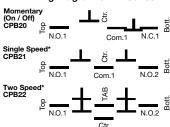

## Wiring Diagram CPB2 Series

CPB21

9.13" (231.9)

\*Mechanical "floating ball" interlock prevents activating both Pushbuttons simultaneously.