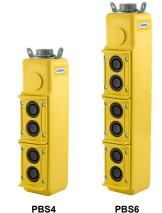

### PBS Series Heavy Duty Pendant Pushbutton Stations, NEMA 3R

| Description             | Catalog Number |
|-------------------------|----------------|
| 2 button, single speed. | PBS2           |
| 2 button, two speed.    | PBS22          |
| 4 button, single speed. | PBS4           |
| 4 button, two speed.    | PBS42          |
| 6 button, single speed. | PBS6           |
| 6 button, two speed.    | PBS62          |
| 8 button, single speed. | PBS8           |
| 8 button, two speed.    | PBS82          |

Note: Housing: Yellow vinyl rubber.