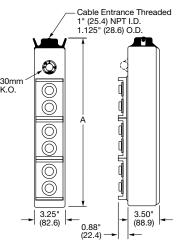

### **Product Dimensions, PBS Series**

| Style    | А              | Approx. Wt. Assembled | Catalog Number |
|----------|----------------|-----------------------|----------------|
| 2 button | 7.88" (200.0)  | 2.5 lbs               | PBS2           |
| 4 button | 13.69" (347.6) | 4.5 lbs               | PBS4           |
| 6 button | 18.0" (457.2)  | 5.5 lbs               | PBS6           |
| 8 button | 22.31" (566.7) | 7.5 lbs               | PBS8           |

Dimensions in Inches (mm)