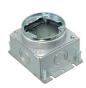

## Flush Round Single Service Metal Floor Boxes, for Use In Concrete Floors

Cast Iron

| FB2536        | FB2537                                                                                                                       | FB2546                                                                                                                                                                                                                                                                                                                                                                                                                                                                                                                                                                                                                                                                                                                                                                                                                                                                                                                              | FB2527                                                                                                                                                                                                                                                                                                                                                                                                                                                                                                                                                                                                                                                                                                                                                                                                                                                                                                                                                                                                                                   | FB2529                                                                                                                                                                                                                                                                                                                                                                                                                                                                                                                                                                                                                                                                                                                                                                                                                                                                                                                                                                                                                                                                                                                                              |
|---------------|------------------------------------------------------------------------------------------------------------------------------|-------------------------------------------------------------------------------------------------------------------------------------------------------------------------------------------------------------------------------------------------------------------------------------------------------------------------------------------------------------------------------------------------------------------------------------------------------------------------------------------------------------------------------------------------------------------------------------------------------------------------------------------------------------------------------------------------------------------------------------------------------------------------------------------------------------------------------------------------------------------------------------------------------------------------------------|------------------------------------------------------------------------------------------------------------------------------------------------------------------------------------------------------------------------------------------------------------------------------------------------------------------------------------------------------------------------------------------------------------------------------------------------------------------------------------------------------------------------------------------------------------------------------------------------------------------------------------------------------------------------------------------------------------------------------------------------------------------------------------------------------------------------------------------------------------------------------------------------------------------------------------------------------------------------------------------------------------------------------------------|-----------------------------------------------------------------------------------------------------------------------------------------------------------------------------------------------------------------------------------------------------------------------------------------------------------------------------------------------------------------------------------------------------------------------------------------------------------------------------------------------------------------------------------------------------------------------------------------------------------------------------------------------------------------------------------------------------------------------------------------------------------------------------------------------------------------------------------------------------------------------------------------------------------------------------------------------------------------------------------------------------------------------------------------------------------------------------------------------------------------------------------------------------|
| Steel         | Steel                                                                                                                        | Steel                                                                                                                                                                                                                                                                                                                                                                                                                                                                                                                                                                                                                                                                                                                                                                                                                                                                                                                               | Steel                                                                                                                                                                                                                                                                                                                                                                                                                                                                                                                                                                                                                                                                                                                                                                                                                                                                                                                                                                                                                                    | Steel                                                                                                                                                                                                                                                                                                                                                                                                                                                                                                                                                                                                                                                                                                                                                                                                                                                                                                                                                                                                                                                                                                                                               |
| 3.25" (82.6)  | 3.00" (76.2)                                                                                                                 | 3.75" (95.3)                                                                                                                                                                                                                                                                                                                                                                                                                                                                                                                                                                                                                                                                                                                                                                                                                                                                                                                        | 4.00" (101.6)                                                                                                                                                                                                                                                                                                                                                                                                                                                                                                                                                                                                                                                                                                                                                                                                                                                                                                                                                                                                                            | 3.00" (76.2)                                                                                                                                                                                                                                                                                                                                                                                                                                                                                                                                                                                                                                                                                                                                                                                                                                                                                                                                                                                                                                                                                                                                        |
| Fully         | Fully                                                                                                                        | Fully                                                                                                                                                                                                                                                                                                                                                                                                                                                                                                                                                                                                                                                                                                                                                                                                                                                                                                                               | Fully                                                                                                                                                                                                                                                                                                                                                                                                                                                                                                                                                                                                                                                                                                                                                                                                                                                                                                                                                                                                                                    | Fully                                                                                                                                                                                                                                                                                                                                                                                                                                                                                                                                                                                                                                                                                                                                                                                                                                                                                                                                                                                                                                                                                                                                               |
| 1.25" (31.8)  | 1.25" (31.8)                                                                                                                 | _                                                                                                                                                                                                                                                                                                                                                                                                                                                                                                                                                                                                                                                                                                                                                                                                                                                                                                                                   | 1.25" (31.8)                                                                                                                                                                                                                                                                                                                                                                                                                                                                                                                                                                                                                                                                                                                                                                                                                                                                                                                                                                                                                             | 1.25" (31.8)                                                                                                                                                                                                                                                                                                                                                                                                                                                                                                                                                                                                                                                                                                                                                                                                                                                                                                                                                                                                                                                                                                                                        |
| .50" (12.7)   | .50" (12.7)                                                                                                                  | .625" (15.9)                                                                                                                                                                                                                                                                                                                                                                                                                                                                                                                                                                                                                                                                                                                                                                                                                                                                                                                        | .50" (12.7)                                                                                                                                                                                                                                                                                                                                                                                                                                                                                                                                                                                                                                                                                                                                                                                                                                                                                                                                                                                                                              | .50" (12.7)                                                                                                                                                                                                                                                                                                                                                                                                                                                                                                                                                                                                                                                                                                                                                                                                                                                                                                                                                                                                                                                                                                                                         |
| 33.0 (540.8)  | 30.0 (491.7)                                                                                                                 | 36.0 (590.0)                                                                                                                                                                                                                                                                                                                                                                                                                                                                                                                                                                                                                                                                                                                                                                                                                                                                                                                        | 54.0 (884.9)                                                                                                                                                                                                                                                                                                                                                                                                                                                                                                                                                                                                                                                                                                                                                                                                                                                                                                                                                                                                                             | 37.3 (611.2)                                                                                                                                                                                                                                                                                                                                                                                                                                                                                                                                                                                                                                                                                                                                                                                                                                                                                                                                                                                                                                                                                                                                        |
| 3.12" (79.1)  | 2.87" (72.8)                                                                                                                 | 3.61 (91.6)                                                                                                                                                                                                                                                                                                                                                                                                                                                                                                                                                                                                                                                                                                                                                                                                                                                                                                                         | 3.80 (96.4)                                                                                                                                                                                                                                                                                                                                                                                                                                                                                                                                                                                                                                                                                                                                                                                                                                                                                                                                                                                                                              | 2.82 (71.5)                                                                                                                                                                                                                                                                                                                                                                                                                                                                                                                                                                                                                                                                                                                                                                                                                                                                                                                                                                                                                                                                                                                                         |
| 4.85" (123.2) | 4.85" (123.2)                                                                                                                | 5.00" (126.9)                                                                                                                                                                                                                                                                                                                                                                                                                                                                                                                                                                                                                                                                                                                                                                                                                                                                                                                       | 4.81" (122.2)                                                                                                                                                                                                                                                                                                                                                                                                                                                                                                                                                                                                                                                                                                                                                                                                                                                                                                                                                                                                                            | 4.81" (122.2)                                                                                                                                                                                                                                                                                                                                                                                                                                                                                                                                                                                                                                                                                                                                                                                                                                                                                                                                                                                                                                                                                                                                       |
| 4.85" (123.2) | 4.85" (123.2)                                                                                                                | _                                                                                                                                                                                                                                                                                                                                                                                                                                                                                                                                                                                                                                                                                                                                                                                                                                                                                                                                   | 6.00" (152.4)                                                                                                                                                                                                                                                                                                                                                                                                                                                                                                                                                                                                                                                                                                                                                                                                                                                                                                                                                                                                                            | 6.00" (152.4)                                                                                                                                                                                                                                                                                                                                                                                                                                                                                                                                                                                                                                                                                                                                                                                                                                                                                                                                                                                                                                                                                                                                       |
| 4.21" (106.8) | 4.21" (106.8)                                                                                                                | 4.21" (106.8)                                                                                                                                                                                                                                                                                                                                                                                                                                                                                                                                                                                                                                                                                                                                                                                                                                                                                                                       | 4.21" (106.8)                                                                                                                                                                                                                                                                                                                                                                                                                                                                                                                                                                                                                                                                                                                                                                                                                                                                                                                                                                                                                            | 4.21" (106.8)                                                                                                                                                                                                                                                                                                                                                                                                                                                                                                                                                                                                                                                                                                                                                                                                                                                                                                                                                                                                                                                                                                                                       |
| (4) 1"        | (4) 3/4"                                                                                                                     | (4) 1"                                                                                                                                                                                                                                                                                                                                                                                                                                                                                                                                                                                                                                                                                                                                                                                                                                                                                                                              | _                                                                                                                                                                                                                                                                                                                                                                                                                                                                                                                                                                                                                                                                                                                                                                                                                                                                                                                                                                                                                                        | _                                                                                                                                                                                                                                                                                                                                                                                                                                                                                                                                                                                                                                                                                                                                                                                                                                                                                                                                                                                                                                                                                                                                                   |
| _             | _                                                                                                                            | _                                                                                                                                                                                                                                                                                                                                                                                                                                                                                                                                                                                                                                                                                                                                                                                                                                                                                                                                   | (2) 3/4", 1", 1-1/4"                                                                                                                                                                                                                                                                                                                                                                                                                                                                                                                                                                                                                                                                                                                                                                                                                                                                                                                                                                                                                     | (2) ½" & (1) ¾"                                                                                                                                                                                                                                                                                                                                                                                                                                                                                                                                                                                                                                                                                                                                                                                                                                                                                                                                                                                                                                                                                                                                     |
| _             | _                                                                                                                            | _                                                                                                                                                                                                                                                                                                                                                                                                                                                                                                                                                                                                                                                                                                                                                                                                                                                                                                                                   | (2) 3/4", 1", 1-1/4"                                                                                                                                                                                                                                                                                                                                                                                                                                                                                                                                                                                                                                                                                                                                                                                                                                                                                                                                                                                                                     | (1) ½" & (1) ¾"                                                                                                                                                                                                                                                                                                                                                                                                                                                                                                                                                                                                                                                                                                                                                                                                                                                                                                                                                                                                                                                                                                                                     |
| _             | _                                                                                                                            | -                                                                                                                                                                                                                                                                                                                                                                                                                                                                                                                                                                                                                                                                                                                                                                                                                                                                                                                                   | (2) 3/4", 1", 1-1/4"                                                                                                                                                                                                                                                                                                                                                                                                                                                                                                                                                                                                                                                                                                                                                                                                                                                                                                                                                                                                                     | (2) 3/4", 1", 1-1/4"                                                                                                                                                                                                                                                                                                                                                                                                                                                                                                                                                                                                                                                                                                                                                                                                                                                                                                                                                                                                                                                                                                                                |
| /             | ✓                                                                                                                            | ✓                                                                                                                                                                                                                                                                                                                                                                                                                                                                                                                                                                                                                                                                                                                                                                                                                                                                                                                                   | <b>√</b>                                                                                                                                                                                                                                                                                                                                                                                                                                                                                                                                                                                                                                                                                                                                                                                                                                                                                                                                                                                                                                 | ✓                                                                                                                                                                                                                                                                                                                                                                                                                                                                                                                                                                                                                                                                                                                                                                                                                                                                                                                                                                                                                                                                                                                                                   |
| /             | <b>✓</b>                                                                                                                     | ✓                                                                                                                                                                                                                                                                                                                                                                                                                                                                                                                                                                                                                                                                                                                                                                                                                                                                                                                                   | _                                                                                                                                                                                                                                                                                                                                                                                                                                                                                                                                                                                                                                                                                                                                                                                                                                                                                                                                                                                                                                        | _                                                                                                                                                                                                                                                                                                                                                                                                                                                                                                                                                                                                                                                                                                                                                                                                                                                                                                                                                                                                                                                                                                                                                   |
| 2 Each        | _                                                                                                                            | 2 Each                                                                                                                                                                                                                                                                                                                                                                                                                                                                                                                                                                                                                                                                                                                                                                                                                                                                                                                              | _                                                                                                                                                                                                                                                                                                                                                                                                                                                                                                                                                                                                                                                                                                                                                                                                                                                                                                                                                                                                                                        | _                                                                                                                                                                                                                                                                                                                                                                                                                                                                                                                                                                                                                                                                                                                                                                                                                                                                                                                                                                                                                                                                                                                                                   |
|               | Steel 3.25" (82.6) Fully 1.25" (31.8) .50" (12.7) 33.0 (540.8) 3.12" (79.1) 4.85" (123.2) 4.85" (123.2) 4.21" (106.8) (4) 1" | Steel         Steel           3.25" (82.6)         3.00" (76.2)           Fully         Fully           1.25" (31.8)         1.25" (31.8)           .50" (12.7)         .50" (12.7)           33.0 (540.8)         30.0 (491.7)           3.12" (79.1)         2.87" (72.8)           4.85" (123.2)         4.85" (123.2)           4.85" (123.2)         4.85" (123.2)           4.21" (106.8)         4.21" (106.8)           (4) 1"         (4) ¾"           -         -           -         -           -         -           -         -           -         -           -         -           -         -           -         -           -         -           -         -           -         -           -         -           -         -           -         -           -         -           -         -           -         -           -         -           -         -           -         -           -         - | Steel         Steel         Steel           3.25" (82.6)         3.00" (76.2)         3.75" (95.3)           Fully         Fully         Fully           1.25" (31.8)         -         .50" (12.7)           .50" (12.7)         .50" (12.7)         .625" (15.9)           33.0 (540.8)         30.0 (491.7)         36.0 (590.0)           3.12" (79.1)         2.87" (72.8)         3.61 (91.6)           4.85" (123.2)         4.85" (123.2)         5.00" (126.9)           4.85" (123.2)         4.85" (123.2)         -           4.21" (106.8)         4.21" (106.8)         4.21" (106.8)           (4) 1"         -         -           -         -         -           -         -         -           -         -         -           -         -         -           -         -         -           -         -         -           -         -         -           -         -         -           -         -         -           -         -         -           -         -         -           -         -         - | Steel         Steel         Steel         Steel           3.25" (82.6)         3.00" (76.2)         3.75" (95.3)         4.00" (101.6)           Fully         Fully         Fully         Fully           1.25" (31.8)         -         1.25" (31.8)           .50" (12.7)         .50" (12.7)         .625" (15.9)         .50" (12.7)           33.0 (540.8)         30.0 (491.7)         36.0 (590.0)         54.0 (884.9)           3.12" (79.1)         2.87" (72.8)         3.61 (91.6)         3.80 (96.4)           4.85" (123.2)         4.85" (123.2)         5.00" (126.9)         4.81" (122.2)           4.85" (123.2)         4.85" (123.2)         -         6.00" (152.4)           4.21" (106.8)         4.21" (106.8)         4.21" (106.8)           (4) 1"         -         -         (2) 3/4", 1", 1-1/4"           -         -         (2) 3/4", 1", 1-1/4"           -         -         (2) 3/4", 1", 1-1/4"           -         -         (2) 3/4", 1", 1-1/4"           -         -         (2) 3/4", 1", 1-1/4"           -         -         (2) 3/4", 1", 1-1/4"           -         -         (2) 3/4", 1", 1-1/4" |

Note: Suitable for single service applications only. UL File Number E31999. CSA File Number LR18416.