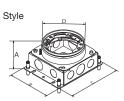

## Flush Round Single Service Metal Floor Boxes, for Use In Concrete Floors

Cast Iron

| FB2536        | FB2537                                                                                                                       | FB2546                                                                                                                                                                                                                                                                                                                                                                                                                                                                                                                                                                                                                                                                                                                                                                                                                                                                                                                              | FB2527                                                                                                                                                                                                                                                                                                                                                                                                                                                                                                                                                                                                                                                                                                                                                                                                                                                                                                                                                                                                                                   | FB2529                                                                                                                                                                                                                                                                                                                                                                                                                                                                                                                                                                                                                                                                                                                                                                                                                                                                                                                                                                                                                                                                                                                                              |
|---------------|------------------------------------------------------------------------------------------------------------------------------|-------------------------------------------------------------------------------------------------------------------------------------------------------------------------------------------------------------------------------------------------------------------------------------------------------------------------------------------------------------------------------------------------------------------------------------------------------------------------------------------------------------------------------------------------------------------------------------------------------------------------------------------------------------------------------------------------------------------------------------------------------------------------------------------------------------------------------------------------------------------------------------------------------------------------------------|------------------------------------------------------------------------------------------------------------------------------------------------------------------------------------------------------------------------------------------------------------------------------------------------------------------------------------------------------------------------------------------------------------------------------------------------------------------------------------------------------------------------------------------------------------------------------------------------------------------------------------------------------------------------------------------------------------------------------------------------------------------------------------------------------------------------------------------------------------------------------------------------------------------------------------------------------------------------------------------------------------------------------------------|-----------------------------------------------------------------------------------------------------------------------------------------------------------------------------------------------------------------------------------------------------------------------------------------------------------------------------------------------------------------------------------------------------------------------------------------------------------------------------------------------------------------------------------------------------------------------------------------------------------------------------------------------------------------------------------------------------------------------------------------------------------------------------------------------------------------------------------------------------------------------------------------------------------------------------------------------------------------------------------------------------------------------------------------------------------------------------------------------------------------------------------------------------|
| Steel         | Steel                                                                                                                        | Steel                                                                                                                                                                                                                                                                                                                                                                                                                                                                                                                                                                                                                                                                                                                                                                                                                                                                                                                               | Steel                                                                                                                                                                                                                                                                                                                                                                                                                                                                                                                                                                                                                                                                                                                                                                                                                                                                                                                                                                                                                                    | Steel                                                                                                                                                                                                                                                                                                                                                                                                                                                                                                                                                                                                                                                                                                                                                                                                                                                                                                                                                                                                                                                                                                                                               |
| 3.25" (82.6)  | 3.00" (76.2)                                                                                                                 | 3.75" (95.3)                                                                                                                                                                                                                                                                                                                                                                                                                                                                                                                                                                                                                                                                                                                                                                                                                                                                                                                        | 4.00" (101.6)                                                                                                                                                                                                                                                                                                                                                                                                                                                                                                                                                                                                                                                                                                                                                                                                                                                                                                                                                                                                                            | 3.00" (76.2)                                                                                                                                                                                                                                                                                                                                                                                                                                                                                                                                                                                                                                                                                                                                                                                                                                                                                                                                                                                                                                                                                                                                        |
| Fully         | Fully                                                                                                                        | Fully                                                                                                                                                                                                                                                                                                                                                                                                                                                                                                                                                                                                                                                                                                                                                                                                                                                                                                                               | Fully                                                                                                                                                                                                                                                                                                                                                                                                                                                                                                                                                                                                                                                                                                                                                                                                                                                                                                                                                                                                                                    | Fully                                                                                                                                                                                                                                                                                                                                                                                                                                                                                                                                                                                                                                                                                                                                                                                                                                                                                                                                                                                                                                                                                                                                               |
| 1.25" (31.8)  | 1.25" (31.8)                                                                                                                 | _                                                                                                                                                                                                                                                                                                                                                                                                                                                                                                                                                                                                                                                                                                                                                                                                                                                                                                                                   | 1.25" (31.8)                                                                                                                                                                                                                                                                                                                                                                                                                                                                                                                                                                                                                                                                                                                                                                                                                                                                                                                                                                                                                             | 1.25" (31.8)                                                                                                                                                                                                                                                                                                                                                                                                                                                                                                                                                                                                                                                                                                                                                                                                                                                                                                                                                                                                                                                                                                                                        |
| .50" (12.7)   | .50" (12.7)                                                                                                                  | .625" (15.9)                                                                                                                                                                                                                                                                                                                                                                                                                                                                                                                                                                                                                                                                                                                                                                                                                                                                                                                        | .50" (12.7)                                                                                                                                                                                                                                                                                                                                                                                                                                                                                                                                                                                                                                                                                                                                                                                                                                                                                                                                                                                                                              | .50" (12.7)                                                                                                                                                                                                                                                                                                                                                                                                                                                                                                                                                                                                                                                                                                                                                                                                                                                                                                                                                                                                                                                                                                                                         |
| 33.0 (540.8)  | 30.0 (491.7)                                                                                                                 | 36.0 (590.0)                                                                                                                                                                                                                                                                                                                                                                                                                                                                                                                                                                                                                                                                                                                                                                                                                                                                                                                        | 54.0 (884.9)                                                                                                                                                                                                                                                                                                                                                                                                                                                                                                                                                                                                                                                                                                                                                                                                                                                                                                                                                                                                                             | 37.3 (611.2)                                                                                                                                                                                                                                                                                                                                                                                                                                                                                                                                                                                                                                                                                                                                                                                                                                                                                                                                                                                                                                                                                                                                        |
| 3.12" (79.1)  | 2.87" (72.8)                                                                                                                 | 3.61 (91.6)                                                                                                                                                                                                                                                                                                                                                                                                                                                                                                                                                                                                                                                                                                                                                                                                                                                                                                                         | 3.80 (96.4)                                                                                                                                                                                                                                                                                                                                                                                                                                                                                                                                                                                                                                                                                                                                                                                                                                                                                                                                                                                                                              | 2.82 (71.5)                                                                                                                                                                                                                                                                                                                                                                                                                                                                                                                                                                                                                                                                                                                                                                                                                                                                                                                                                                                                                                                                                                                                         |
| 4.85" (123.2) | 4.85" (123.2)                                                                                                                | 5.00" (126.9)                                                                                                                                                                                                                                                                                                                                                                                                                                                                                                                                                                                                                                                                                                                                                                                                                                                                                                                       | 4.81" (122.2)                                                                                                                                                                                                                                                                                                                                                                                                                                                                                                                                                                                                                                                                                                                                                                                                                                                                                                                                                                                                                            | 4.81" (122.2)                                                                                                                                                                                                                                                                                                                                                                                                                                                                                                                                                                                                                                                                                                                                                                                                                                                                                                                                                                                                                                                                                                                                       |
| 4.85" (123.2) | 4.85" (123.2)                                                                                                                | _                                                                                                                                                                                                                                                                                                                                                                                                                                                                                                                                                                                                                                                                                                                                                                                                                                                                                                                                   | 6.00" (152.4)                                                                                                                                                                                                                                                                                                                                                                                                                                                                                                                                                                                                                                                                                                                                                                                                                                                                                                                                                                                                                            | 6.00" (152.4)                                                                                                                                                                                                                                                                                                                                                                                                                                                                                                                                                                                                                                                                                                                                                                                                                                                                                                                                                                                                                                                                                                                                       |
| 4.21" (106.8) | 4.21" (106.8)                                                                                                                | 4.21" (106.8)                                                                                                                                                                                                                                                                                                                                                                                                                                                                                                                                                                                                                                                                                                                                                                                                                                                                                                                       | 4.21" (106.8)                                                                                                                                                                                                                                                                                                                                                                                                                                                                                                                                                                                                                                                                                                                                                                                                                                                                                                                                                                                                                            | 4.21" (106.8)                                                                                                                                                                                                                                                                                                                                                                                                                                                                                                                                                                                                                                                                                                                                                                                                                                                                                                                                                                                                                                                                                                                                       |
| (4) 1"        | (4) 3/4"                                                                                                                     | (4) 1"                                                                                                                                                                                                                                                                                                                                                                                                                                                                                                                                                                                                                                                                                                                                                                                                                                                                                                                              | _                                                                                                                                                                                                                                                                                                                                                                                                                                                                                                                                                                                                                                                                                                                                                                                                                                                                                                                                                                                                                                        | _                                                                                                                                                                                                                                                                                                                                                                                                                                                                                                                                                                                                                                                                                                                                                                                                                                                                                                                                                                                                                                                                                                                                                   |
| _             | _                                                                                                                            | _                                                                                                                                                                                                                                                                                                                                                                                                                                                                                                                                                                                                                                                                                                                                                                                                                                                                                                                                   | (2) 3/4", 1", 1-1/4"                                                                                                                                                                                                                                                                                                                                                                                                                                                                                                                                                                                                                                                                                                                                                                                                                                                                                                                                                                                                                     | (2) ½" & (1) ¾"                                                                                                                                                                                                                                                                                                                                                                                                                                                                                                                                                                                                                                                                                                                                                                                                                                                                                                                                                                                                                                                                                                                                     |
| _             | _                                                                                                                            | _                                                                                                                                                                                                                                                                                                                                                                                                                                                                                                                                                                                                                                                                                                                                                                                                                                                                                                                                   | (2) 3/4", 1", 1-1/4"                                                                                                                                                                                                                                                                                                                                                                                                                                                                                                                                                                                                                                                                                                                                                                                                                                                                                                                                                                                                                     | (1) ½" & (1) ¾"                                                                                                                                                                                                                                                                                                                                                                                                                                                                                                                                                                                                                                                                                                                                                                                                                                                                                                                                                                                                                                                                                                                                     |
| _             | _                                                                                                                            | -                                                                                                                                                                                                                                                                                                                                                                                                                                                                                                                                                                                                                                                                                                                                                                                                                                                                                                                                   | (2) 3/4", 1", 1-1/4"                                                                                                                                                                                                                                                                                                                                                                                                                                                                                                                                                                                                                                                                                                                                                                                                                                                                                                                                                                                                                     | (2) 3/4", 1", 1-1/4"                                                                                                                                                                                                                                                                                                                                                                                                                                                                                                                                                                                                                                                                                                                                                                                                                                                                                                                                                                                                                                                                                                                                |
| /             | ✓                                                                                                                            | ✓                                                                                                                                                                                                                                                                                                                                                                                                                                                                                                                                                                                                                                                                                                                                                                                                                                                                                                                                   | <b>√</b>                                                                                                                                                                                                                                                                                                                                                                                                                                                                                                                                                                                                                                                                                                                                                                                                                                                                                                                                                                                                                                 | ✓                                                                                                                                                                                                                                                                                                                                                                                                                                                                                                                                                                                                                                                                                                                                                                                                                                                                                                                                                                                                                                                                                                                                                   |
| /             | <b>✓</b>                                                                                                                     | ✓                                                                                                                                                                                                                                                                                                                                                                                                                                                                                                                                                                                                                                                                                                                                                                                                                                                                                                                                   | _                                                                                                                                                                                                                                                                                                                                                                                                                                                                                                                                                                                                                                                                                                                                                                                                                                                                                                                                                                                                                                        | _                                                                                                                                                                                                                                                                                                                                                                                                                                                                                                                                                                                                                                                                                                                                                                                                                                                                                                                                                                                                                                                                                                                                                   |
| 2 Each        | _                                                                                                                            | 2 Each                                                                                                                                                                                                                                                                                                                                                                                                                                                                                                                                                                                                                                                                                                                                                                                                                                                                                                                              | _                                                                                                                                                                                                                                                                                                                                                                                                                                                                                                                                                                                                                                                                                                                                                                                                                                                                                                                                                                                                                                        | _                                                                                                                                                                                                                                                                                                                                                                                                                                                                                                                                                                                                                                                                                                                                                                                                                                                                                                                                                                                                                                                                                                                                                   |
|               | Steel 3.25" (82.6) Fully 1.25" (31.8) .50" (12.7) 33.0 (540.8) 3.12" (79.1) 4.85" (123.2) 4.85" (123.2) 4.21" (106.8) (4) 1" | Steel         Steel           3.25" (82.6)         3.00" (76.2)           Fully         Fully           1.25" (31.8)         1.25" (31.8)           .50" (12.7)         .50" (12.7)           33.0 (540.8)         30.0 (491.7)           3.12" (79.1)         2.87" (72.8)           4.85" (123.2)         4.85" (123.2)           4.85" (123.2)         4.85" (123.2)           4.21" (106.8)         4.21" (106.8)           (4) 1"         (4) ¾"           -         -           -         -           -         -           -         -           -         -           -         -           -         -           -         -           -         -           -         -           -         -           -         -           -         -           -         -           -         -           -         -           -         -           -         -           -         -           -         -           -         - | Steel         Steel         Steel           3.25" (82.6)         3.00" (76.2)         3.75" (95.3)           Fully         Fully         Fully           1.25" (31.8)         -         .50" (12.7)           .50" (12.7)         .50" (12.7)         .625" (15.9)           33.0 (540.8)         30.0 (491.7)         36.0 (590.0)           3.12" (79.1)         2.87" (72.8)         3.61 (91.6)           4.85" (123.2)         4.85" (123.2)         5.00" (126.9)           4.85" (123.2)         4.85" (123.2)         -           4.21" (106.8)         4.21" (106.8)         4.21" (106.8)           (4) 1"         -         -           -         -         -           -         -         -           -         -         -           -         -         -           -         -         -           -         -         -           -         -         -           -         -         -           -         -         -           -         -         -           -         -         -           -         -         - | Steel         Steel         Steel         Steel           3.25" (82.6)         3.00" (76.2)         3.75" (95.3)         4.00" (101.6)           Fully         Fully         Fully         Fully           1.25" (31.8)         -         1.25" (31.8)           .50" (12.7)         .50" (12.7)         .625" (15.9)         .50" (12.7)           33.0 (540.8)         30.0 (491.7)         36.0 (590.0)         54.0 (884.9)           3.12" (79.1)         2.87" (72.8)         3.61 (91.6)         3.80 (96.4)           4.85" (123.2)         4.85" (123.2)         5.00" (126.9)         4.81" (122.2)           4.85" (123.2)         4.85" (123.2)         -         6.00" (152.4)           4.21" (106.8)         4.21" (106.8)         4.21" (106.8)           (4) 1"         -         -         (2) 3/4", 1", 1-1/4"           -         -         (2) 3/4", 1", 1-1/4"           -         -         (2) 3/4", 1", 1-1/4"           -         -         (2) 3/4", 1", 1-1/4"           -         -         (2) 3/4", 1", 1-1/4"           -         -         (2) 3/4", 1", 1-1/4"           -         -         (2) 3/4", 1", 1-1/4" |

Note: Suitable for single service applications only. UL File Number E31999. CSA File Number LR18416.