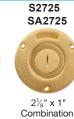

## Single Service Covers<sup>†</sup>

Brass Aluminum 3.88 in. Dia.

SFB3926\*

S2925

S3525 23/8" Single

21/8" Single

S3325

Receptacle

Receptacle (Terrazzo Floor)

One Piece Brass Cover and Carpet Flange<sup>†</sup>

Brass Aluminum 6.25 in. Dia.

SF3925

Duplex Flap **Decorator Opening** 

21/8" x 3/4"

Combination

SF2525