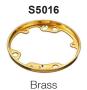

## **Carpet Flanges, Surface Applications**

**Required** for carpet and surface applications. S3082 6.25 in. Dia.

5.25 in. Dia.

SA3082

**Brushed Brass** 

**Brushed Aluminum** 