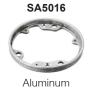

## **Carpet Flanges, Surface Applications**

**Required** for carpet and surface applications. S3082 6.25 in. Dia.

5.25 in. Dia.

SA3082

**Brushed Brass** 

**Brushed Aluminum** 