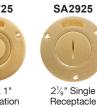

## Single Service Covers<sup>†</sup>

Brass Aluminum 3.88 in. Dia.

SFB3926\*

S2925

S3525 23/8" Single

21/8" Single

S3325

Receptacle

Receptacle (Terrazzo Floor)

One Piece Brass Cover and Carpet Flange<sup>†</sup>

Brass Aluminum 6.25 in. Dia.

SF3925

Duplex Flap **Decorator Opening** 

21/8" x 3/4"

Combination

SF2525