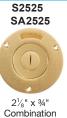

## Single Service Covers<sup>†</sup>

Brass Aluminum 3.88 in. Dia.

SFB3926\*

S2925

S3525 23/8" Single

21/8" Single

S3325

Receptacle

Receptacle (Terrazzo Floor)

One Piece Brass Cover and Carpet Flange<sup>†</sup>

Brass Aluminum 6.25 in. Dia.

SF3925

Duplex Flap **Decorator Opening** 

21/8" x 3/4"

Combination

SF2525