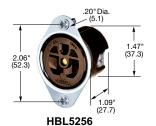

HBL61CM64

15A 125V NEMA 5-15R UL CSA 20A 125V NEMA 5-20R UL CSA

| Description                                                                      | Catalog Number |           |
|----------------------------------------------------------------------------------|----------------|-----------|
| Nylon casing, back wired.                                                        | HBL5279C       | HBL5379C  |
| Stainless steel flange, phenolic body, covered terminals, multiple drive screws. | HBL5279        | -         |
| Stainless steel flange, brown phenolic (mounting screws packed separately).      | HBL5256        | -         |
| Weatherproof, gray nylon, with lift cover and boot, multiple drive screws.       | -              | HBL61CM65 |