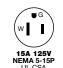

HBL61CM64

15A 125V NEMA 5-15R UL CSA 20A 125V NEMA 5-20R UL CSA

| Description                                                                      | Catalog Number |           |
|----------------------------------------------------------------------------------|----------------|-----------|
| Nylon casing, back wired.                                                        | HBL5279C       | HBL5379C  |
| Stainless steel flange, phenolic body, covered terminals, multiple drive screws. | HBL5279        | -         |
| Stainless steel flange, brown phenolic (mounting screws packed separately).      | HBL5256        | -         |
| Weatherproof, gray nylon, with lift cover and boot, multiple drive screws.       | -              | HBL61CM65 |