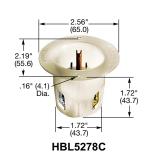

## Flanged Inlets

| Description                                                                                                   | Catalog Number |          |
|---------------------------------------------------------------------------------------------------------------|----------------|----------|
| Nylon casing, back wired.                                                                                     | HBL5278C       | HBL5378C |
| Weatherproof, gray, with lift cover and multiple drive screws.                                                | HBL61CM64      | -        |
| Weatherproof, black, with lift cover and boot, multiple drive screws.                                         | HBL61CM64BK    | -        |
| Stainless steel flange, phenolic body, miniature style, for molded on connectors only, multiple drive screws. | HBL5240*       | -        |

HBL61CM64

15A 125V NEMA 5-15R UL CSA 20A 125V NEMA 5-20R UL CSA

| Description                                                                      | Catalog Number |           |
|----------------------------------------------------------------------------------|----------------|-----------|
| Nylon casing, back wired.                                                        | HBL5279C       | HBL5379C  |
| Stainless steel flange, phenolic body, covered terminals, multiple drive screws. | HBL5279        | -         |
| Stainless steel flange, brown phenolic (mounting screws packed separately).      | HBL5256        | -         |
| Weatherproof, gray nylon, with lift cover and boot, multiple drive screws.       | -              | HBL61CM65 |