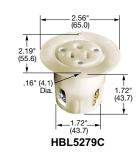

HBL61CM64

15A 125V NEMA 5-15R UL CSA 20A 125V NEMA 5-20R UL CSA

| Description                                                                      | Catalog Number |           |
|----------------------------------------------------------------------------------|----------------|-----------|
| Nylon casing, back wired.                                                        | HBL5279C       | HBL5379C  |
| Stainless steel flange, phenolic body, covered terminals, multiple drive screws. | HBL5279        | -         |
| Stainless steel flange, brown phenolic (mounting screws packed separately).      | HBL5256        | -         |
| Weatherproof, gray nylon, with lift cover and boot, multiple drive screws.       | -              | HBL61CM65 |