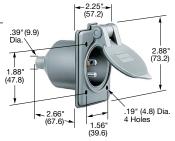

HBL61CM64

15A 125V NEMA 5-15R UL CSA 20A 125V NEMA 5-20R UL CSA

| Description                                                                      | Catalog Number |           |
|----------------------------------------------------------------------------------|----------------|-----------|
| Nylon casing, back wired.                                                        | HBL5279C       | HBL5379C  |
| Stainless steel flange, phenolic body, covered terminals, multiple drive screws. | HBL5279        | -         |
| Stainless steel flange, brown phenolic (mounting screws packed separately).      | HBL5256        | -         |
| Weatherproof, gray nylon, with lift cover and boot, multiple drive screws.       | -              | HBL61CM65 |

Note: See pages A-47 and A-48 for accessories.

HBL61CM65

Dimensions in Inches (mm)