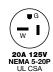

HBL61CM64

15A 125V NEMA 5-15R UL CSA 20A 125V NEMA 5-20R UL CSA

| Description                                                                      | Catalog Number |           |
|----------------------------------------------------------------------------------|----------------|-----------|
| Nylon casing, back wired.                                                        | HBL5279C       | HBL5379C  |
| Stainless steel flange, phenolic body, covered terminals, multiple drive screws. | HBL5279        | -         |
| Stainless steel flange, brown phenolic (mounting screws packed separately).      | HBL5256        | -         |
| Weatherproof, gray nylon, with lift cover and boot, multiple drive screws.       | -              | HBL61CM65 |